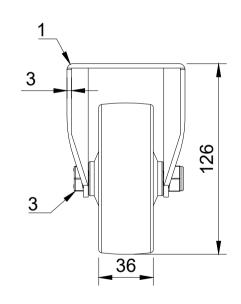

| ITEM NO.  | EM NO. PART NUMBER    |   |
|-----------|-----------------------|---|
| 1         | BZHF100ASLP           | 1 |
| 2         | 2 BZH100WNYBJM10      |   |
| 3         | AXLE KIT              |   |
|           | HEXBOLTM10X65Z8.8FULL | 1 |
| NYLOCM10Z |                       | 1 |