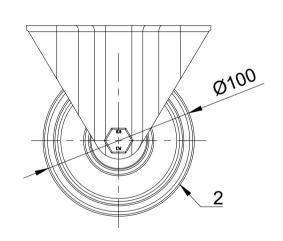

| ITEM NO.  | EM NO. PART NUMBER    |   |
|-----------|-----------------------|---|
| 1         | BZHF100ASLP           | 1 |
| 2         | 2 BZH100WNYBJM10      |   |
| 3         | AXLE KIT              |   |
|           | HEXBOLTM10X65Z8.8FULL | 1 |
| NYLOCM10Z |                       | 1 |