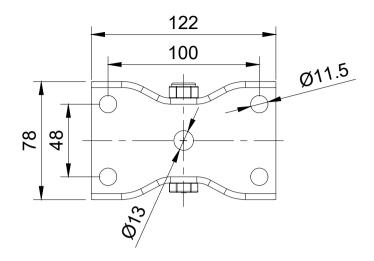

| ITEM NO.  | EM NO. PART NUMBER    |   |
|-----------|-----------------------|---|
| 1         | BZHF100ASLP           | 1 |
| 2         | 2 BZH100WNYBJM10      |   |
| 3         | AXLE KIT              |   |
|           | HEXBOLTM10X65Z8.8FULL | 1 |
| NYLOCM10Z |                       | 1 |