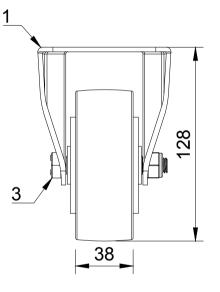

|  |               | $\square$ |
|--|---------------|-----------|
|  | $\rightarrow$ | +         |
|  |               |           |

| ITEM NO. | PART NUMBER       | QTY                                                                                                          |  |  |
|----------|-------------------|--------------------------------------------------------------------------------------------------------------|--|--|
| 1        | BZHF100AS         | 1                                                                                                            |  |  |
| 2        | 2 BZMH100WCIBJM20 |                                                                                                              |  |  |
| 3        | AXLE KIT          |                                                                                                              |  |  |
|          | TH20X2X12         | 2                                                                                                            |  |  |
|          | TUBEM12X50X10     | 1                                                                                                            |  |  |
|          | HEXBOLTM10X70Z8.8 | 1                                                                                                            |  |  |
|          | NYLOCM10Z         | 1                                                                                                            |  |  |
|          | 1                 | 1 BZHF100AS   2 BZMH100WCIBJM20   3 AXLE KIT   TH20X2X12 TUBEM12X50X10   HEXBOLTM10X70Z8.8 HEXBOLTM10X70Z8.8 |  |  |