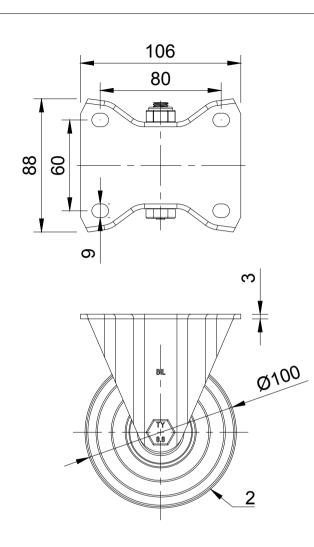

|  |               | $\square$ |
|--|---------------|-----------|
|  | $\rightarrow$ | +         |
|  |               |           |

| ITEM NO. | PART NUMBER       | QTY                                                                                                          |  |  |
|----------|-------------------|--------------------------------------------------------------------------------------------------------------|--|--|
| 1        | BZHF100AS         | 1                                                                                                            |  |  |
| 2        | 2 BZMH100WCIBJM20 |                                                                                                              |  |  |
| 3        | AXLE KIT          |                                                                                                              |  |  |
|          | TH20X2X12         | 2                                                                                                            |  |  |
|          | TUBEM12X50X10     | 1                                                                                                            |  |  |
|          | HEXBOLTM10X70Z8.8 | 1                                                                                                            |  |  |
|          | NYLOCM10Z         | 1                                                                                                            |  |  |
|          | 1                 | 1 BZHF100AS   2 BZMH100WCIBJM20   3 AXLE KIT   TH20X2X12 TUBEM12X50X10   HEXBOLTM10X70Z8.8 HEXBOLTM10X70Z8.8 |  |  |