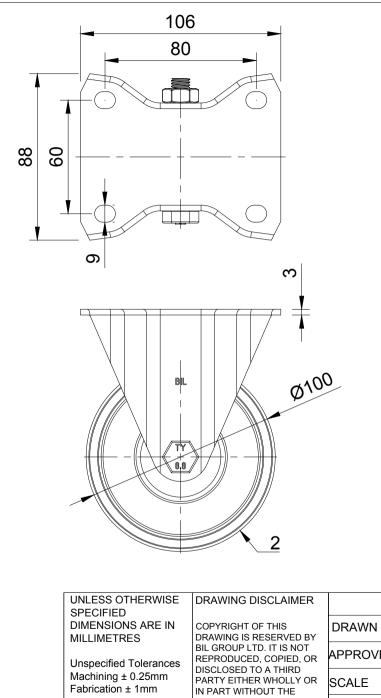

| ITEM NO.   PART NUMBER   QTY     1   BZHF100AS   1     2   BZH100WCI   1     3   AXLE KIT   1     1   TUBEM15X50   1     HEXBOLTM10X70Z8.8   1     NM10GR8FULLZ/HT   1                                                                                                                                                                                                                                                                                                                                                                                                                                                                                                                                                                                                                                                                                                                                                                                                                                                                                                                                                                                                                                                                                                                                                                                                                                                                                                                                                                                                                                                                                                                                                                                                                                                                                                                                                                                                                                                                                                                          |                       |         |            |                                                                                         |                                                       |  |  |  |  |  |  |  |  |
|-------------------------------------------------------------------------------------------------------------------------------------------------------------------------------------------------------------------------------------------------------------------------------------------------------------------------------------------------------------------------------------------------------------------------------------------------------------------------------------------------------------------------------------------------------------------------------------------------------------------------------------------------------------------------------------------------------------------------------------------------------------------------------------------------------------------------------------------------------------------------------------------------------------------------------------------------------------------------------------------------------------------------------------------------------------------------------------------------------------------------------------------------------------------------------------------------------------------------------------------------------------------------------------------------------------------------------------------------------------------------------------------------------------------------------------------------------------------------------------------------------------------------------------------------------------------------------------------------------------------------------------------------------------------------------------------------------------------------------------------------------------------------------------------------------------------------------------------------------------------------------------------------------------------------------------------------------------------------------------------------------------------------------------------------------------------------------------------------|-----------------------|---------|------------|-----------------------------------------------------------------------------------------|-------------------------------------------------------|--|--|--|--|--|--|--|--|
| 2   BZH100WCI   1     3   AXLE KIT   1     TUBEM15X50   1     HEXBOLTM10X70Z8.8   1     NM10GR8FULLZ/HT   1                                                                                                                                                                                                                                                                                                                                                                                                                                                                                                                                                                                                                                                                                                                                                                                                                                                                                                                                                                                                                                                                                                                                                                                                                                                                                                                                                                                                                                                                                                                                                                                                                                                                                                                                                                                                                                                                                                                                                                                     |                       |         | ITEM NO.   | PART NUMBER                                                                             | QTY                                                   |  |  |  |  |  |  |  |  |
| 3   AXLE KIT     TUBEM15X50   1     HEXBOLTM10X70Z8.8   1     NM10GR8FULLZ/HT   1                                                                                                                                                                                                                                                                                                                                                                                                                                                                                                                                                                                                                                                                                                                                                                                                                                                                                                                                                                                                                                                                                                                                                                                                                                                                                                                                                                                                                                                                                                                                                                                                                                                                                                                                                                                                                                                                                                                                                                                                               |                       |         | 1          |                                                                                         |                                                       |  |  |  |  |  |  |  |  |
| TUBEM15X50   1     HEXBOLTM10X70Z8.8   1     NM10GR8FULLZ/HT   1                                                                                                                                                                                                                                                                                                                                                                                                                                                                                                                                                                                                                                                                                                                                                                                                                                                                                                                                                                                                                                                                                                                                                                                                                                                                                                                                                                                                                                                                                                                                                                                                                                                                                                                                                                                                                                                                                                                                                                                                                                |                       |         | 1          |                                                                                         |                                                       |  |  |  |  |  |  |  |  |
| HEXBOLTM10X70Z8.8   1     NM10GR8FULLZ/HT   1                                                                                                                                                                                                                                                                                                                                                                                                                                                                                                                                                                                                                                                                                                                                                                                                                                                                                                                                                                                                                                                                                                                                                                                                                                                                                                                                                                                                                                                                                                                                                                                                                                                                                                                                                                                                                                                                                                                                                                                                                                                   |                       |         |            |                                                                                         |                                                       |  |  |  |  |  |  |  |  |
| NM10GR8FULLZ/HT   1     1   1     1   1     1   1     1   1     1   1     1   1     1   1     1   1     1   1     1   1     1   1     1   1     1   1     1   1     1   1     1   1     1   1     1   1     1   1     1   1     1   1     1   1     1   1     1   1     1   1     1   1     1   1     1   1     1   1     1   1     1   1     1   1     1   1     1   1     1   1     1   1     1   1 <t< td=""><th></th><td></td><td>1</td></t<>                                                                                                                                                                                                                                                                                                                                                                                                                                                                                                                                                                                                                                                                                                                                                                                                                                                                                                                                                                                                                                                                                                                                                                                                                                                                                                                                                                                                                                                                                                                                                                                                                                               |                       |         | 1          |                                                                                         |                                                       |  |  |  |  |  |  |  |  |
| Image: state of the state  |                       |         | 1          |                                                                                         |                                                       |  |  |  |  |  |  |  |  |
| Image: Constraint of the second se |                       |         |            | NM10GR8FULLZ/HT                                                                         | 1                                                     |  |  |  |  |  |  |  |  |
| 22/05/25 BILGroup Calne, Wittshire,<br>SN119BW<br>United Kingdom<br>Tel +44 (0)1249 822 222<br>www.bilgroup.co.uk VARLEY<br>VARLEY                                                                                                                                                                                                                                                                                                                                                                                                                                                                                                                                                                                                                                                                                                                                                                                                                                                                                                                                                                                                                                                                                                                                                                                                                                                                                                                                                                                                                                                                                                                                                                                                                                                                                                                                                                                                                                                                                                                                                              | BLGroup Lid Hydry Lid |         |            |                                                                                         |                                                       |  |  |  |  |  |  |  |  |
| 22/05/25 BILGroup Sh11 BW<br>United Kingdom<br>Tel +44 (0)1249 822 222<br>www.bilgroup.co.uk VARLEY<br>VARLEY                                                                                                                                                                                                                                                                                                                                                                                                                                                                                                                                                                                                                                                                                                                                                                                                                                                                                                                                                                                                                                                                                                                                                                                                                                                                                                                                                                                                                                                                                                                                                                                                                                                                                                                                                                                                                                                                                                                                                                                   | -                     |         |            | Porte Marsh Road Un<br>Calne Wiltshire Pa                                               | it 5 Century Park<br>cific Rd,Broadheath,             |  |  |  |  |  |  |  |  |
| 22/05/25                                                                                                                                                                                                                                                                                                                                                                                                                                                                                                                                                                                                                                                                                                                                                                                                                                                                                                                                                                                                                                                                                                                                                                                                                                                                                                                                                                                                                                                                                                                                                                                                                                                                                                                                                                                                                                                                                                                                                                                                                                                                                        |                       |         |            | Image: Signal system Signal system Alt   United Kingdom W/   Tel +44 (0)1249 822 222 Te | rincham, Cheshire<br>A14 5BJ<br>I +44 (0)161 928 9617 |  |  |  |  |  |  |  |  |
|                                                                                                                                                                                                                                                                                                                                                                                                                                                                                                                                                                                                                                                                                                                                                                                                                                                                                                                                                                                                                                                                                                                                                                                                                                                                                                                                                                                                                                                                                                                                                                                                                                                                                                                                                                                                                                                                                                                                                                                                                                                                                                 |                       | 22/05/2 | 25 <u></u> | www.bligroup.co.uk VAKLEY W                                                             |                                                       |  |  |  |  |  |  |  |  |

| /ISE      | DRAWING DISCLAIMER                                                    |             | NAME    | DATE     | $\frown$               | Tel +44 (0)1249 822 222 | Ø      | H Varley Ltd<br>Unit 5 Century                                                   |        |  |
|-----------|-----------------------------------------------------------------------|-------------|---------|----------|------------------------|-------------------------|--------|----------------------------------------------------------------------------------|--------|--|
| nces<br>m | DISCLOSED TO A THIRD<br>PARTY EITHER WHOLLY OR<br>IN PART WITHOUT THE | DRAWN BY    | Matt    | 22/05/25 | BILGroup               |                         |        | Pacific Rd,Broadheai<br>Altrincham, Cheshire<br>WA14 5BJ<br>Tel +44 (0)161 928 9 |        |  |
|           |                                                                       | APPROVED BY | Chris   | 22/05/25 | WWW.bilgroup.co.uk VAF |                         | VARLEY | www.varley-c                                                                     | REV    |  |
|           |                                                                       | SCALE       | 1:2     |          | BZHF100CI              |                         |        |                                                                                  | 1      |  |
|           |                                                                       | WEIGHT      | 1.373kg |          | E                      | BZHF100CI               |        | SHEET                                                                            | 1 OF 1 |  |