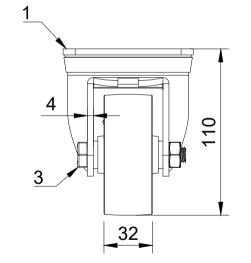

| _ |          |                   |     |
|---|----------|-------------------|-----|
|   | ITEM NO. | PART NUMBER       | QTY |
|   | 1        | BZH80AS           | 1   |
|   | 2        | BZMM80WCI         | 1   |
|   | 3        | AXLE KIT          |     |
|   |          | WP12X18X2.5       | 2   |
|   |          | HEXBOLTM10X65Z8.8 | 1   |
|   |          | TUBEM12X46X10     | 1   |
|   |          | NM10GR8FULLZHT    | 1   |
|   |          |                   |     |