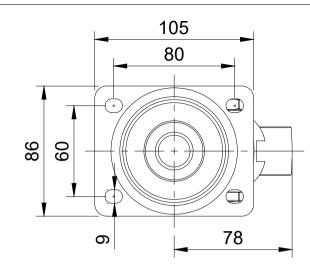

| UNLESS OTHERWISE<br>SPECIFIED           | DRAWING DISCLAIMER                                                                                |             | NAME    | DATE     |                    | BIL Group Ltd<br>Porte Marsh Road                                                             |        |
|-----------------------------------------|---------------------------------------------------------------------------------------------------|-------------|---------|----------|--------------------|-----------------------------------------------------------------------------------------------|--------|
| DIMENSIONS ARE IN<br>MILLIMETRES        | COPYRIGHT OF THIS<br>DRAWING IS RESERVED BY<br>BIL GROUP LTD. IT IS NOT<br>REPRODUCED, COPIED, OR | DRAWN BY    | Matt    | 14/03/24 | ( <b>BILG</b> roup | Calne, Wiltshire, SN11 9BW<br>United Kingdom<br>Tel +44 (0)1249 822 222<br>www.bilgroup.co.uk |        |
| Unspecified Tolerances                  |                                                                                                   | APPROVED BY | Kevin   | 14/03/24 | DWG NO.            |                                                                                               |        |
| Machining ± 0.25mm<br>Fabrication ± 1mm | DISCLOSED TO A THIRD<br>PARTY EITHER WHOLLY OR<br>IN PART WITHOUT THE                             | SCALE       | 2:5     |          | BZH80CI            |                                                                                               | 1      |
|                                         |                                                                                                   | WEIGHT      | 1.296kg |          | BZH80CI            | SHEET                                                                                         | 1 OF 1 |