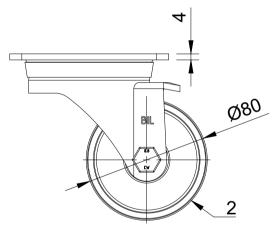

| _ |          |                   |     |
|---|----------|-------------------|-----|
|   | ITEM NO. | PART NUMBER       | QTY |
|   | 1        | BZH80AS           | 1   |
|   | 2        | BZMM80WCI         | 1   |
|   | 3        | AXLE KIT          |     |
|   |          | WP12X18X2.5       | 2   |
|   |          | HEXBOLTM10X65Z8.8 | 1   |
|   |          | TUBEM12X46X10     | 1   |
|   |          | NM10GR8FULLZHT    | 1   |
|   |          |                   |     |