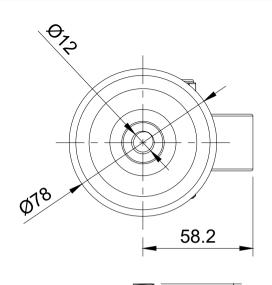

|  | UNLESS OTHERWISE<br>SPECIFIED                              | DRAWING DISCLAIMER                                                                                   |             | NAME    | DATE     |           | BIL Group Ltd<br>Porte Marsh Roa                                                              | ad           |  |
|--|------------------------------------------------------------|------------------------------------------------------------------------------------------------------|-------------|---------|----------|-----------|-----------------------------------------------------------------------------------------------|--------------|--|
|  | DIMENSIONS ARE IN<br>MILLIMETRES<br>Unspecified Tolerances | DRAWING IS RESERVED BY<br>BIL GROUP LTD. IT IS NOT<br>REPRODUCED, COPIED, OR<br>DISCLOSED TO A THIRD | DRAWN BY    | Matt    | 01/11/23 | (BILGroup | Calne, Wiltshire, SN11 9BW<br>United Kingdom<br>Tel +44 (0)1249 822 222<br>www.bilgroup.co.uk |              |  |
|  |                                                            |                                                                                                      | APPROVED BY | Kevin   | 01/11/23 | $\smile$  |                                                                                               |              |  |
|  |                                                            |                                                                                                      | SCALE       | 1:2     |          | BZH75PTM  | 12X25                                                                                         | 1            |  |
|  |                                                            |                                                                                                      | WEIGHT      | 0.914kg |          | BZH75PTM1 | 12X25 s                                                                                       | SHEET 1 OF 1 |  |