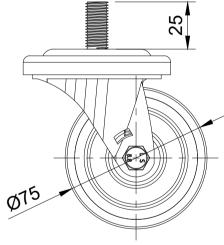

|  | UNLESS OTHERWISE<br>SPECIFIED                              | DRAWING DISCLAIMER                                                                                   |             | NAME    | DATE     |           | BIL Group Ltd<br>Porte Marsh Roa                                                              | ad           |  |
|--|------------------------------------------------------------|------------------------------------------------------------------------------------------------------|-------------|---------|----------|-----------|-----------------------------------------------------------------------------------------------|--------------|--|
|  | DIMENSIONS ARE IN<br>MILLIMETRES<br>Unspecified Tolerances | DRAWING IS RESERVED BY<br>BIL GROUP LTD. IT IS NOT<br>REPRODUCED, COPIED, OR<br>DISCLOSED TO A THIRD | DRAWN BY    | Matt    | 01/11/23 | (BILGroup | Calne, Wiltshire, SN11 9BW<br>United Kingdom<br>Tel +44 (0)1249 822 222<br>www.bilgroup.co.uk |              |  |
|  |                                                            |                                                                                                      | APPROVED BY | Kevin   | 01/11/23 | $\smile$  |                                                                                               |              |  |
|  |                                                            |                                                                                                      | SCALE       | 1:2     |          | BZH75PTM  | 12X25                                                                                         | 1            |  |
|  |                                                            |                                                                                                      | WEIGHT      | 0.914kg |          | BZH75PTM1 | 12X25 s                                                                                       | SHEET 1 OF 1 |  |