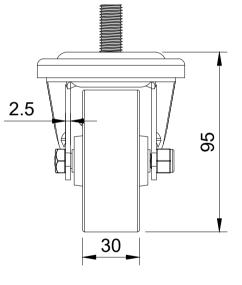

|  | UNLESS OTHERWISE<br>SPECIFIED                              | DRAWING DISCLAIMER                                                                                   |             | NAME    | DATE     |           | BIL Group Ltd<br>Porte Marsh Roa                                                              | ad           |  |
|--|------------------------------------------------------------|------------------------------------------------------------------------------------------------------|-------------|---------|----------|-----------|-----------------------------------------------------------------------------------------------|--------------|--|
|  | DIMENSIONS ARE IN<br>MILLIMETRES<br>Unspecified Tolerances | DRAWING IS RESERVED BY<br>BIL GROUP LTD. IT IS NOT<br>REPRODUCED, COPIED, OR<br>DISCLOSED TO A THIRD | DRAWN BY    | Matt    | 01/11/23 | (BILGroup | Calne, Wiltshire, SN11 9BW<br>United Kingdom<br>Tel +44 (0)1249 822 222<br>www.bilgroup.co.uk |              |  |
|  |                                                            |                                                                                                      | APPROVED BY | Kevin   | 01/11/23 | $\smile$  |                                                                                               |              |  |
|  |                                                            |                                                                                                      | SCALE       | 1:2     |          | BZH75PTM  | 12X25                                                                                         | 1            |  |
|  |                                                            |                                                                                                      | WEIGHT      | 0.914kg |          | BZH75PTM1 | 12X25 s                                                                                       | SHEET 1 OF 1 |  |