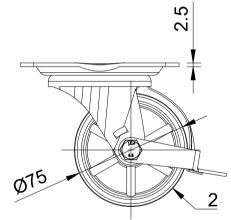

| ITEM NO. | PART NUMBER | QTY |
|----------|-------------|-----|
| 1        | BZH75ASBR   | 1   |
| 2        | BZH75WNY    | 1   |

|        | UNLESS OTHERWISE<br>SPECIFIED                                                    | DRAWING DISCLAIMER                                                                                                                                                              |             | NAME    | DATE     |          | BIL Group Ltd<br>Porte Marsh Road                                                             |        |
|--------|----------------------------------------------------------------------------------|---------------------------------------------------------------------------------------------------------------------------------------------------------------------------------|-------------|---------|----------|----------|-----------------------------------------------------------------------------------------------|--------|
|        | DIMENSIONS ARE IN<br>MILLIMETRES<br>Unspecified Tolerances<br>Machining ± 0.25mm | DRAWING IS RESERVED BY<br>BIL GROUP LTD. IT IS NOT<br>REPRODUCED, COPIED, OR<br>DISCLOSED TO A THIRD<br>PARTY EITHER WHOLLY OR<br>IN PART WITHOUT THE<br>CONSENT IN WITHOUT THE | DRAWN BY    | Matt    | 12/02/24 | BILGroup | Calne, Wiltshire, SN11 9BW<br>United Kingdom<br>Tel +44 (0)1249 822 222<br>www.bilgroup.co.uk |        |
|        |                                                                                  |                                                                                                                                                                                 | APPROVED BY | Kevin   | 12/02/24 | DWG NO.  |                                                                                               |        |
| Machin |                                                                                  |                                                                                                                                                                                 | SCALE       | 2:5     |          | BZH75NY  | ′BR                                                                                           | 1      |
|        |                                                                                  |                                                                                                                                                                                 | WEIGHT      | 0.552kg |          | BZH75NYE | BR SHEET                                                                                      | 1 OF 1 |