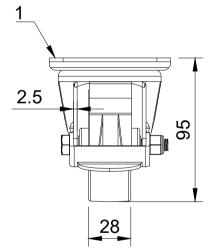

| ITEM NO. | PART NUMBER | QTY |
|----------|-------------|-----|
| 1        | BZH75ASBR   | 1   |
| 2        | BZH75WNY    | 1   |

|        | UNLESS OTHERWISE<br>SPECIFIED                                                    | DRAWING DISCLAIMER                                                                                                                                                              |             | NAME    | DATE     |          | BIL Group Ltd<br>Porte Marsh Road                                                             |        |
|--------|----------------------------------------------------------------------------------|---------------------------------------------------------------------------------------------------------------------------------------------------------------------------------|-------------|---------|----------|----------|-----------------------------------------------------------------------------------------------|--------|
|        | DIMENSIONS ARE IN<br>MILLIMETRES<br>Unspecified Tolerances<br>Machining ± 0.25mm | DRAWING IS RESERVED BY<br>BIL GROUP LTD. IT IS NOT<br>REPRODUCED, COPIED, OR<br>DISCLOSED TO A THIRD<br>PARTY EITHER WHOLLY OR<br>IN PART WITHOUT THE<br>CONSENT IN WITHOUT THE | DRAWN BY    | Matt    | 12/02/24 | BILGroup | Calne, Wiltshire, SN11 9BW<br>United Kingdom<br>Tel +44 (0)1249 822 222<br>www.bilgroup.co.uk |        |
|        |                                                                                  |                                                                                                                                                                                 | APPROVED BY | Kevin   | 12/02/24 | DWG NO.  |                                                                                               |        |
| Machin |                                                                                  |                                                                                                                                                                                 | SCALE       | 2:5     |          | BZH75NY  | ′BR                                                                                           | 1      |
|        |                                                                                  |                                                                                                                                                                                 | WEIGHT      | 0.552kg |          | BZH75NYE | BR SHEET                                                                                      | 1 OF 1 |