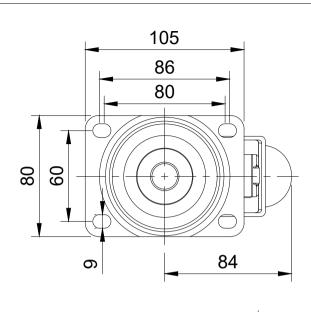

| ITEM NO. | PART NUMBER | QTY |
|----------|-------------|-----|
| 1        | BZH75ASBR   | 1   |
| 2        | BZH75WNY    | 1   |

|        | UNLESS OTHERWISE<br>SPECIFIED                                                    | DRAWING DISCLAIMER                                                                                                                                                              |             | NAME    | DATE     |          | BIL Group Ltd<br>Porte Marsh Road                                                             |        |
|--------|----------------------------------------------------------------------------------|---------------------------------------------------------------------------------------------------------------------------------------------------------------------------------|-------------|---------|----------|----------|-----------------------------------------------------------------------------------------------|--------|
|        | DIMENSIONS ARE IN<br>MILLIMETRES<br>Unspecified Tolerances<br>Machining ± 0.25mm | DRAWING IS RESERVED BY<br>BIL GROUP LTD. IT IS NOT<br>REPRODUCED, COPIED, OR<br>DISCLOSED TO A THIRD<br>PARTY EITHER WHOLLY OR<br>IN PART WITHOUT THE<br>CONSENT IN WITHOUT THE | DRAWN BY    | Matt    | 12/02/24 | BILGroup | Calne, Wiltshire, SN11 9BW<br>United Kingdom<br>Tel +44 (0)1249 822 222<br>www.bilgroup.co.uk |        |
|        |                                                                                  |                                                                                                                                                                                 | APPROVED BY | Kevin   | 12/02/24 | DWG NO.  |                                                                                               |        |
| Machin |                                                                                  |                                                                                                                                                                                 | SCALE       | 2:5     |          | BZH75NY  | ′BR                                                                                           | 1      |
|        |                                                                                  |                                                                                                                                                                                 | WEIGHT      | 0.552kg |          | BZH75NYE | BR SHEET                                                                                      | 1 OF 1 |