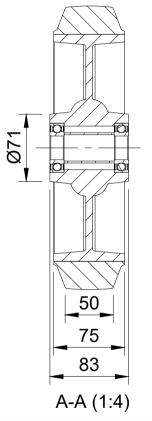

| ITEM NO. | TEM NO. PART NUMBER            |   |  |  |  |  |
|----------|--------------------------------|---|--|--|--|--|
| 1        | 65 SHORE A ELASTIC RUBBER TYRE | 1 |  |  |  |  |
| 2        | CAST IRON RIM                  | 1 |  |  |  |  |
| 3        | BEARING6205                    | 2 |  |  |  |  |
| 4        | BEARING SPACER                 | 1 |  |  |  |  |