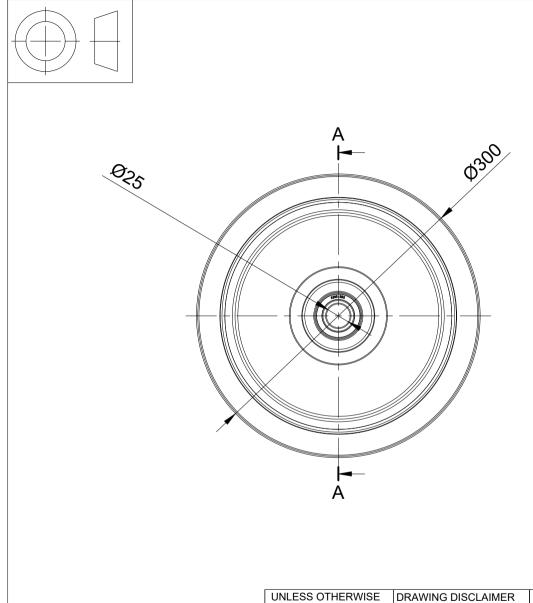

| ITEM NO. | TEM NO. PART NUMBER            |   |  |  |  |  |
|----------|--------------------------------|---|--|--|--|--|
| 1        | 65 SHORE A ELASTIC RUBBER TYRE | 1 |  |  |  |  |
| 2        | CAST IRON RIM                  | 1 |  |  |  |  |
| 3        | BEARING6205                    | 2 |  |  |  |  |
| 4        | BEARING SPACER                 | 1 |  |  |  |  |