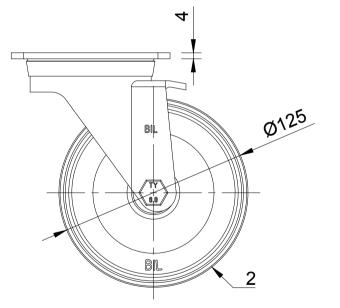

| _ |         |                   |     |
|---|---------|-------------------|-----|
| П | TEM NO. | PART NUMBER       | QTY |
|   | 1       | BZH125AS          | 1   |
|   | 2       | BZH125WNY61       | 1   |
|   | 3       | AXLE KIT          |     |
|   |         | TUBEM15X50        | 1   |
|   |         | HEXBOLTM10X70Z8.8 | 1   |
|   |         | NYLOCM10Z         | 1   |
|   |         |                   |     |