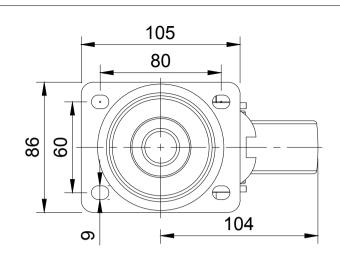

|         | UNLESS OTHERWISE<br>SPECIFIED | DRAWING DISCLAIMER                                                                                                                                                           |             | NAME    | DATE     | BILGroup | Tel +44 (0)1249 822 222 | M | H Varley Ltd<br>Unit 5 Century<br>Pacific Rd.Bro | y Park   |  |
|---------|-------------------------------|------------------------------------------------------------------------------------------------------------------------------------------------------------------------------|-------------|---------|----------|----------|-------------------------|---|--------------------------------------------------|----------|--|
|         | DIMENSIONS ARE IN             | DRAWING IS RESERVED BY<br>BIL GROUP LTD. IT IS NOT<br>REPRODUCED, COPIED, OR<br>DISCLOSED TO A THIRD<br>PARTY EITHER WHOLLY OR<br>IN PART WITHOUT THE<br>CONSENT WITHOUT COE | DRAWN BY    | Matt    | 02/07/25 |          |                         |   | Altrincham, C<br>WA14 5BJ<br>Tel +44 (0)16       | Cheshire |  |
|         | Unspecified Tolerances        |                                                                                                                                                                              | APPROVED BY | Kevin   | 02/07/25 |          |                         |   | www.varley-c                                     |          |  |
| Machini | Machining ± 0.25mm            |                                                                                                                                                                              | SCALE       | 2:5     |          | BZH125NY |                         |   | 1                                                |          |  |
|         |                               |                                                                                                                                                                              | WEIGHT      | 1.083kg |          |          | BZH125NY                |   | SHEET                                            | 1 OF 1   |  |