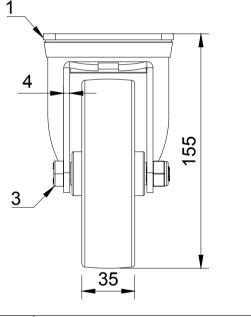

| _ |         |                   |     |
|---|---------|-------------------|-----|
| П | TEM NO. | PART NUMBER       | QTY |
|   | 1       | BZH125AS          | 1   |
|   | 2       | BZH125WNY61       | 1   |
|   | 3       | AXLE KIT          |     |
|   |         | TUBEM15X50        | 1   |
|   |         | HEXBOLTM10X70Z8.8 | 1   |
|   |         | NYLOCM10Z         | 1   |
|   |         |                   |     |