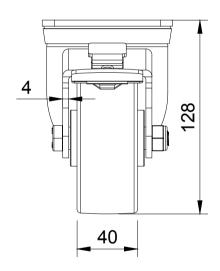

| ITEM NO.   | TEM NO. PART NUMBER |   |
|------------|---------------------|---|
| 1          | BZH100ASSWB         | 1 |
| 2          | BZXH100WPNRB        | 1 |
| 3 AXLE KIT |                     |   |
|            | TUBEM15X52/CH       | 1 |
|            | HEXBOLTM10X70Z8.8   | 1 |
|            | NYLOCM10Z           | 1 |

| UNLESS OTHERWISE  |
|-------------------|
| SPECIFIED         |
| DIMENSIONS ARE IN |
| MILLIMETRES       |
|                   |

**Unspecified Tolerances** Machining ± 0.25mm Fabrication ± 1mm