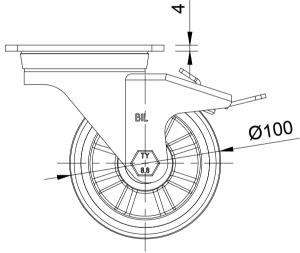

| ITEM NO.   | TEM NO. PART NUMBER |   |
|------------|---------------------|---|
| 1          | BZH100ASSWB         | 1 |
| 2          | BZXH100WPNRB        | 1 |
| 3 AXLE KIT |                     |   |
|            | TUBEM15X52/CH       | 1 |
|            | HEXBOLTM10X70Z8.8   | 1 |
|            | NYLOCM10Z           | 1 |

| UNLESS OTHERWISE  |
|-------------------|
| SPECIFIED         |
| DIMENSIONS ARE IN |
| MILLIMETRES       |
|                   |

**Unspecified Tolerances** Machining ± 0.25mm Fabrication ± 1mm