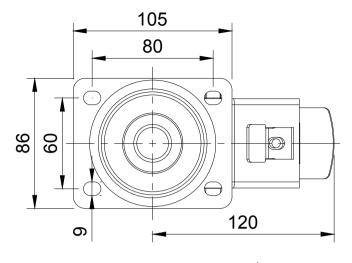

| ITEM NO.   | TEM NO. PART NUMBER |   |
|------------|---------------------|---|
| 1          | BZH100ASSWB         | 1 |
| 2          | BZXH100WPNRB        | 1 |
| 3 AXLE KIT |                     |   |
|            | TUBEM15X52/CH       | 1 |
|            | HEXBOLTM10X70Z8.8   | 1 |
|            | NYLOCM10Z           | 1 |

| UNLESS OTHERWISE  |
|-------------------|
| SPECIFIED         |
| DIMENSIONS ARE IN |
| MILLIMETRES       |
|                   |

**Unspecified Tolerances** Machining ± 0.25mm Fabrication ± 1mm

|             | NAME    | DATE     |
|-------------|---------|----------|
| DRAWN BY    | Matt    | 10/06/25 |
| APPROVED BY | Kevin   | 10/06/25 |
| SCALE       | 2:5     |          |
| WEIGHT      | 1.327kg |          |