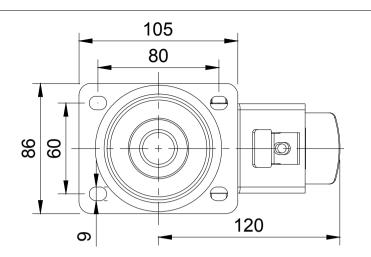

| $\square$ |
|-----------|
|           |

| ITEM NO. | PART NUMBER       | QTY    |
|----------|-------------------|--------|
| 1        | BZH100ASSWB       | 1      |
| 2        | BZXH100WPNBJM15   | 1      |
| 3        | AXLE KIT          |        |
|          | TH15X5X10         | 2      |
|          | HEXBOLTM10X70Z8.8 | 1      |
|          | NYLCM10Z          | 1      |
|          |                   | 1<br>1 |

|  | UNLESS OTHERWISE<br>SPECIFIED           | DRAWING DISCLAIMER                                                                                                                                                             |             | NAME  | DATE     | $\bigcirc$     | BIL Group Ltd<br>Porte Marsh Road<br>Calne, Wiltshire, |         | H Varley Ltd<br>Unit 5 Century<br>Pacific Rd.Broa               |                         |
|--|-----------------------------------------|--------------------------------------------------------------------------------------------------------------------------------------------------------------------------------|-------------|-------|----------|----------------|--------------------------------------------------------|---------|-----------------------------------------------------------------|-------------------------|
|  | DIMENSIONS ARE IN<br>MILLIMETRES        | NSIONS ARE IN<br>METRES<br>COPYRIGHT OF THIS<br>DRAWING IS RESERVED BY<br>BIL GROUP LTD. IT IS NOT<br>REPRODUCED, COPIED, OR<br>DISCLOSED TO A THIRD<br>PARTY EITHER WHOLLY OR | DRAWN BY    | Matt  | 10/06/25 | BILGroup       | P United Kingdom<br>Tel +44 (0)1249 822 222            |         | Altrincham, Ch<br>WA14 5BJ<br>Tel +44 (0)161<br>γ www.varley-ca | Cheshire<br>51 928 9617 |
|  |                                         |                                                                                                                                                                                | APPROVED BY | Kevin | 10/06/25 | DWG NO.        | www.bilgroup.co.uk                                     | VARLEY  |                                                                 |                         |
|  | Machining ± 0.25mm<br>Fabrication ± 1mm |                                                                                                                                                                                | SCALE       | 2:5   |          | BZH100XPNBJSWB |                                                        |         |                                                                 | 1                       |
|  |                                         | WEIGHT                                                                                                                                                                         | 1.388kg     |       | BZH      | 1100XPNBJS     | WB                                                     | SHEET 1 | OF 1                                                            |                         |