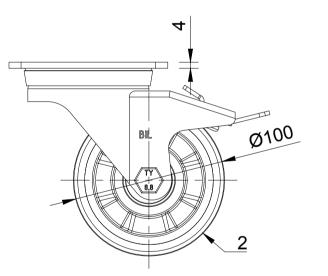

| $\square$ |
|-----------|
|           |

| ITEM NO. | PART NUMBER       | QTY    |
|----------|-------------------|--------|
| 1        | BZH100ASSWB       | 1      |
| 2        | BZXH100WPNBJM15   | 1      |
| 3        | AXLE KIT          |        |
|          | TH15X5X10         | 2      |
|          | HEXBOLTM10X70Z8.8 | 1      |
|          | NYLCM10Z          | 1      |
|          |                   | 1<br>1 |

|  | UNLESS OTHERWISE<br>SPECIFIED           | DRAWING DISCLAIMER                                                                                                                                                             |             | NAME  | DATE     | $\bigcirc$     | BIL Group Ltd<br>Porte Marsh Road<br>Calne, Wiltshire, |         | H Varley Ltd<br>Unit 5 Century<br>Pacific Rd.Broa               |                         |
|--|-----------------------------------------|--------------------------------------------------------------------------------------------------------------------------------------------------------------------------------|-------------|-------|----------|----------------|--------------------------------------------------------|---------|-----------------------------------------------------------------|-------------------------|
|  | DIMENSIONS ARE IN<br>MILLIMETRES        | NSIONS ARE IN<br>METRES<br>COPYRIGHT OF THIS<br>DRAWING IS RESERVED BY<br>BIL GROUP LTD. IT IS NOT<br>REPRODUCED, COPIED, OR<br>DISCLOSED TO A THIRD<br>PARTY EITHER WHOLLY OR | DRAWN BY    | Matt  | 10/06/25 | BILGroup       | P United Kingdom<br>Tel +44 (0)1249 822 222            |         | Altrincham, Ch<br>WA14 5BJ<br>Tel +44 (0)161<br>γ www.varley-ca | Cheshire<br>51 928 9617 |
|  |                                         |                                                                                                                                                                                | APPROVED BY | Kevin | 10/06/25 | DWG NO.        | www.bilgroup.co.uk                                     | VARLEY  |                                                                 |                         |
|  | Machining ± 0.25mm<br>Fabrication ± 1mm |                                                                                                                                                                                | SCALE       | 2:5   |          | BZH100XPNBJSWB |                                                        |         |                                                                 | 1                       |
|  |                                         | WEIGHT                                                                                                                                                                         | 1.388kg     |       | BZH      | 1100XPNBJS     | WB                                                     | SHEET 1 | OF 1                                                            |                         |