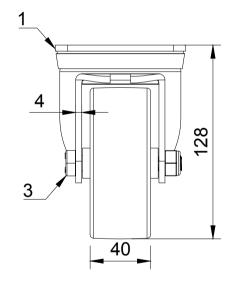

| /I NO. | PART NUMBER          | QTY                                                                                                                               |
|--------|----------------------|-----------------------------------------------------------------------------------------------------------------------------------|
| 1      | BZH100AS             | 1                                                                                                                                 |
| 2      | BZXH100WPNBJM15      | 1                                                                                                                                 |
| 3      | AXLE KIT             |                                                                                                                                   |
|        | TH15X5X10            | 2                                                                                                                                 |
|        | HEXBOLTM10X70Z8.8    | 1                                                                                                                                 |
|        | NYLOCM10Z            | 1                                                                                                                                 |
|        | / NO.<br>1<br>2<br>3 | 1         BZH100AS           2         BZXH100WPNBJM15           3         AXLE KIT           TH15X5X10         HEXBOLTM10X70Z8.8 |