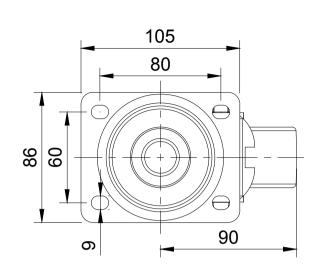

| /I NO. | PART NUMBER          | QTY                                                                                                                               |
|--------|----------------------|-----------------------------------------------------------------------------------------------------------------------------------|
| 1      | BZH100AS             | 1                                                                                                                                 |
| 2      | BZXH100WPNBJM15      | 1                                                                                                                                 |
| 3      | AXLE KIT             |                                                                                                                                   |
|        | TH15X5X10            | 2                                                                                                                                 |
|        | HEXBOLTM10X70Z8.8    | 1                                                                                                                                 |
|        | NYLOCM10Z            | 1                                                                                                                                 |
|        | / NO.<br>1<br>2<br>3 | 1         BZH100AS           2         BZXH100WPNBJM15           3         AXLE KIT           TH15X5X10         HEXBOLTM10X70Z8.8 |