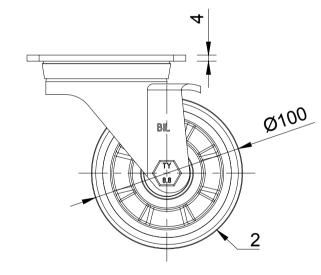

| /I NO. | PART NUMBER          | QTY                                                                                                                               |
|--------|----------------------|-----------------------------------------------------------------------------------------------------------------------------------|
| 1      | BZH100AS             | 1                                                                                                                                 |
| 2      | BZXH100WPNBJM15      | 1                                                                                                                                 |
| 3      | AXLE KIT             |                                                                                                                                   |
|        | TH15X5X10            | 2                                                                                                                                 |
|        | HEXBOLTM10X70Z8.8    | 1                                                                                                                                 |
|        | NYLOCM10Z            | 1                                                                                                                                 |
|        | / NO.<br>1<br>2<br>3 | 1         BZH100AS           2         BZXH100WPNBJM15           3         AXLE KIT           TH15X5X10         HEXBOLTM10X70Z8.8 |