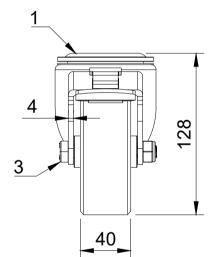

| ITEM NO | PART NUMBER       | QTY |
|---------|-------------------|-----|
| 1       | BZH100ASBH12SWB   | 1   |
| 2       | BZPH100WPTBJM20   | 1   |
| 3       | AXLE KIT          |     |
|         | TH20X5X10         | 2   |
|         | HEXBOLTM10X70Z8.8 | 1   |
|         | NYLOCM10Z         | 1   |
|         |                   |     |