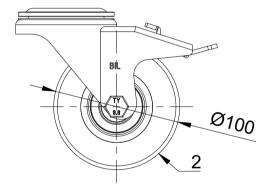

| ITEM NO | PART NUMBER       | QTY |
|---------|-------------------|-----|
| 1       | BZH100ASBH12SWB   | 1   |
| 2       | BZPH100WPTBJM20   | 1   |
| 3       | AXLE KIT          |     |
|         | TH20X5X10         | 2   |
|         | HEXBOLTM10X70Z8.8 | 1   |
|         | NYLOCM10Z         | 1   |
|         |                   |     |