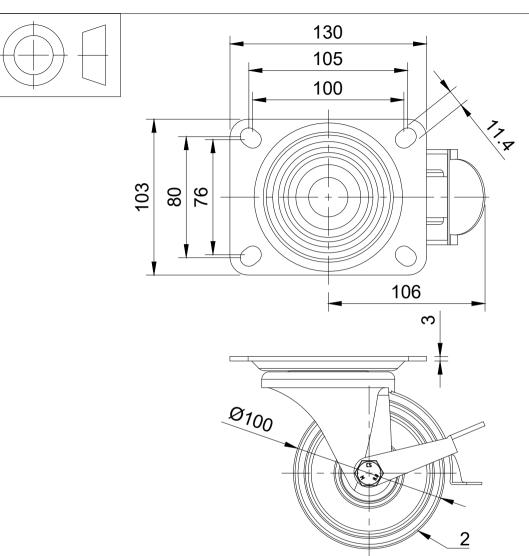

|   | ITEM NO. | PART NUMBER    | QTY |
|---|----------|----------------|-----|
|   | 1        | BZH100ASBRLP   | 1   |
|   | 2        | BZH100WNYBJM10 | 1   |
|   | 3        | AXLE KIT       |     |
|   |          | BOLTM10X80Z8.8 | 1   |
|   |          | NYLOCM10Z      | 1   |
|   |          |                |     |
|   |          |                |     |
|   |          |                |     |
| 1 |          |                |     |

|  | UNLESS OTHERWISE<br>SPECIFIED                                                                         | DRAWING DISCLAIMER                                                                                   |             | NAME  | DATE     | $\bigcirc$     | BIL Group Ltd<br>Porte Marsh Road<br>Calne, Wiltshire,                      |         | H Varley Ltd<br>Unit 5 Century<br>Pacific Rd.Bro            |   |
|--|-------------------------------------------------------------------------------------------------------|------------------------------------------------------------------------------------------------------|-------------|-------|----------|----------------|-----------------------------------------------------------------------------|---------|-------------------------------------------------------------|---|
|  | DIMENSIONS ARE IN<br>MILLIMETRES<br>Unspecified Tolerances<br>Machining ± 0.25mm<br>Fabrication ± 1mm | DRAWING IS RESERVED BY<br>BIL GROUP LTD. IT IS NOT<br>REPRODUCED, COPIED, OR<br>DISCLOSED TO A THIRD | DRAWN BY    | Matt  | 29/04/24 | BILGroup       | SN11 9BW<br>United Kingdom<br>Tel +44 (0)1249 822 222<br>www.bilgroup.co.uk |         | Altrincham, Cheshire<br>WA14 5BJ<br>Tel +44 (0)161 928 9617 |   |
|  |                                                                                                       |                                                                                                      | APPROVED BY | Kevin | 29/04/24 | DWG NO.        |                                                                             |         | www.varley-c                                                |   |
|  |                                                                                                       |                                                                                                      | SCALE       | 2:5   |          | BZH100NYBJLPBR |                                                                             |         | 1                                                           | 1 |
|  | CONSENT IN WRITING OF                                                                                 | WEIGHT                                                                                               | 1.08kg      |       | BZ       | H100NYBJLI     | PBR                                                                         | SHEET ' | 1 OF 1                                                      |   |