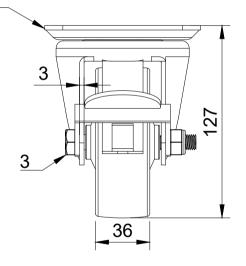

|   | ITEM NO. | PART NUMBER    | QTY |
|---|----------|----------------|-----|
|   | 1        | BZH100ASBRLP   | 1   |
|   | 2        | BZH100WNYBJM10 | 1   |
|   | 3        | AXLE KIT       |     |
|   |          | BOLTM10X80Z8.8 | 1   |
|   |          | NYLOCM10Z      | 1   |
|   |          |                |     |
|   |          |                |     |
|   |          |                |     |
| 1 |          |                |     |

|  | UNLESS OTHERWISE<br>SPECIFIED                                                                         | DRAWING DISCLAIMER                                                                                   |             | NAME  | DATE     | $\bigcirc$     | BIL Group Ltd<br>Porte Marsh Road<br>Calne, Wiltshire,                      |         | H Varley Ltd<br>Unit 5 Century<br>Pacific Rd.Bro            |   |
|--|-------------------------------------------------------------------------------------------------------|------------------------------------------------------------------------------------------------------|-------------|-------|----------|----------------|-----------------------------------------------------------------------------|---------|-------------------------------------------------------------|---|
|  | DIMENSIONS ARE IN<br>MILLIMETRES<br>Unspecified Tolerances<br>Machining ± 0.25mm<br>Fabrication ± 1mm | DRAWING IS RESERVED BY<br>BIL GROUP LTD. IT IS NOT<br>REPRODUCED, COPIED, OR<br>DISCLOSED TO A THIRD | DRAWN BY    | Matt  | 29/04/24 | BILGroup       | SN11 9BW<br>United Kingdom<br>Tel +44 (0)1249 822 222<br>www.bilgroup.co.uk |         | Altrincham, Cheshire<br>WA14 5BJ<br>Tel +44 (0)161 928 9617 |   |
|  |                                                                                                       |                                                                                                      | APPROVED BY | Kevin | 29/04/24 | DWG NO.        |                                                                             |         | www.varley-c                                                |   |
|  |                                                                                                       |                                                                                                      | SCALE       | 2:5   |          | BZH100NYBJLPBR |                                                                             |         | 1                                                           | 1 |
|  | CONSENT IN WRITING OF                                                                                 | WEIGHT                                                                                               | 1.08kg      |       | BZ       | H100NYBJLI     | PBR                                                                         | SHEET ' | 1 OF 1                                                      |   |