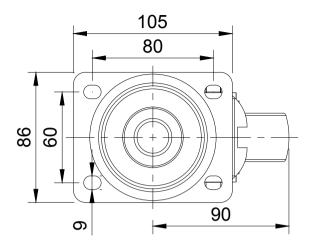

| ITEM NO. | PART NUMBER       | QTY |
|----------|-------------------|-----|
| 1        | BZH100AS          | 1   |
| 2        | BZH100WNYRB61     | 1   |
| 3        | AXLE KIT          |     |
|          | TUBEM15X50        | 1   |
|          | HEXBOLTM10X70Z8.8 | 1   |
|          | NYLOCM10Z         | 1   |

UNLESS OTHERWISE **SPECIFIED** DIMENSIONS ARE IN **MILLIMETRES** 

**Unspecified Tolerances** Machining ± 0.25mm Fabrication ± 1mm

DRAWING DISCLAIMER

COPYRIGHT OF THIS DRAWING IS RESERVED BY BIL GROUP LTD. IT IS NOT REPRODUCED, COPIED, OR DISCLOSED TO A THIRD PARTY EITHER WHOLLY OR IN PART WITHOUT THE CONSENT IN WRITING OF BIL GROUP LTD

|             | NAME   | DATE     |
|-------------|--------|----------|
| DRAWN BY    | Matt   | 17/04/25 |
| APPROVED BY | Kevin  | 17/04/25 |
| SCALE       | 2:5    |          |
| WEIGHT      | 1.01kg |          |
|             |        |          |