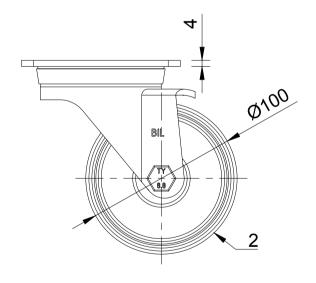

| ITEM NO. | PART NUMBER       | QTY |
|----------|-------------------|-----|
| 1        | BZH100AS          | 1   |
| 2        | BZH100WNYRB61     | 1   |
| 3        | AXLE KIT          |     |
|          | TUBEM15X50        | 1   |
|          | HEXBOLTM10X70Z8.8 | 1   |
|          | NYLOCM10Z         | 1   |

UNLESS OTHERWISE **SPECIFIED** DIMENSIONS ARE IN **MILLIMETRES** 

**Unspecified Tolerances** Machining ± 0.25mm Fabrication ± 1mm

DRAWING DISCLAIMER

COPYRIGHT OF THIS DRAWING IS RESERVED BY BIL GROUP LTD. IT IS NOT REPRODUCED, COPIED, OR DISCLOSED TO A THIRD PARTY EITHER WHOLLY OR IN PART WITHOUT THE CONSENT IN WRITING OF BIL GROUP LTD

|             | NAME   | DATE     |
|-------------|--------|----------|
| DRAWN BY    | Matt   | 17/04/25 |
| APPROVED BY | Kevin  | 17/04/25 |
| SCALE       | 2:5    |          |
| WEIGHT      | 1.01kg |          |
|             |        |          |