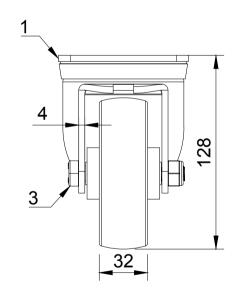

| ITEM NO. | PART NUMBER       | QTY |
|----------|-------------------|-----|
| 1        | BZH100AS          | 1   |
| 2        | BZH100WNYRB61     | 1   |
| 3        | AXLE KIT          |     |
|          | TUBEM15X50        | 1   |
|          | HEXBOLTM10X70Z8.8 | 1   |
|          | NYLOCM10Z         | 1   |

UNLESS OTHERWISE **SPECIFIED** DIMENSIONS ARE IN **MILLIMETRES** 

**Unspecified Tolerances** Machining ± 0.25mm Fabrication ± 1mm

DRAWING DISCLAIMER

COPYRIGHT OF THIS DRAWING IS RESERVED BY BIL GROUP LTD. IT IS NOT REPRODUCED, COPIED, OR DISCLOSED TO A THIRD PARTY EITHER WHOLLY OR IN PART WITHOUT THE CONSENT IN WRITING OF BIL GROUP LTD

|             | NAME   | DATE     |
|-------------|--------|----------|
| DRAWN BY    | Matt   | 17/04/25 |
| APPROVED BY | Kevin  | 17/04/25 |
| SCALE       | 2:5    |          |
| WEIGHT      | 1.01kg |          |
|             |        |          |