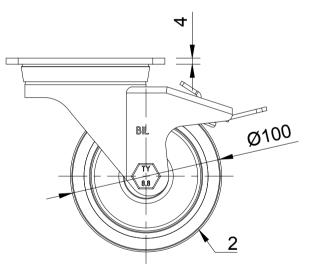

| ITEM NO. | PART NUMBER       | QTY |
|----------|-------------------|-----|
| 1        | BZH100ASSWB       | 1   |
| 2        | BZH100WNP61       | 1   |
| 3        | AXLE KIT          |     |
|          | TUBEM15X50        | 1   |
|          | HEXBOLTM10X70Z8.8 | 1   |
|          | NYLOCM10Z         | 1   |
|          |                   |     |