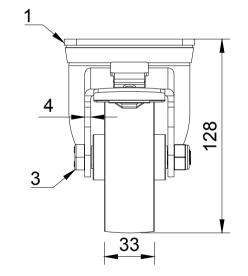

| ITEM NO. | PART NUMBER       | QTY |
|----------|-------------------|-----|
| 1        | BZH100ASSWB       | 1   |
| 2        | BZH100WNP61       | 1   |
| 3        | AXLE KIT          |     |
|          | TUBEM15X50        | 1   |
|          | HEXBOLTM10X70Z8.8 | 1   |
|          | NYLOCM10Z         | 1   |
|          |                   |     |