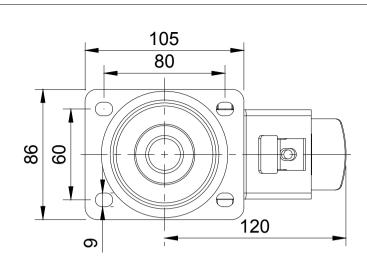

| ITEM NO. | PART NUMBER       | QTY |
|----------|-------------------|-----|
| 1        | BZH100ASSWB       | 1   |
| 2        | BZH100WNP61       | 1   |
| 3        | AXLE KIT          |     |
|          | TUBEM15X50        | 1   |
|          | HEXBOLTM10X70Z8.8 | 1   |
|          | NYLOCM10Z         | 1   |
|          |                   |     |