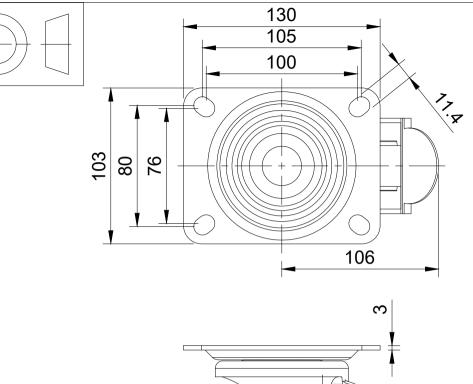

| ITEM NO. | PART NUMBER    | QTY |
|----------|----------------|-----|
| 1        | BZH100ASBRLP   | 1   |
| 2        | BZH100WNP61    | 1   |
| 3        | AXLE KIT       |     |
|          | TUBEM15X50     | 1   |
|          | BOLTM10X80Z8.8 | 1   |
|          | NYLOCM10Z      | 1   |
|          |                |     |
|          |                |     |