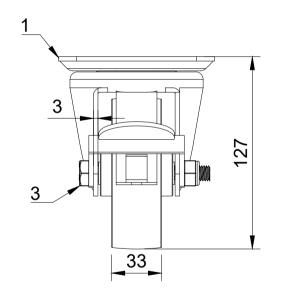

| ITEM NO. | PART NUMBER    | QTY |
|----------|----------------|-----|
| 1        | BZH100ASBRLP   | 1   |
| 2        | BZH100WNP61    | 1   |
| 3        | AXLE KIT       |     |
|          | TUBEM15X50     | 1   |
|          | BOLTM10X80Z8.8 | 1   |
|          | NYLOCM10Z      | 1   |
|          |                |     |
|          |                |     |