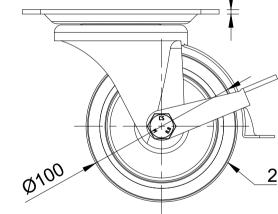

| ITEM NO. | PART NUMBER    | QTY |
|----------|----------------|-----|
| 1        | BZH100ASBRLP   | 1   |
| 2        | BZH100WNP61    | 1   |
| 3        | AXLE KIT       |     |
|          | TUBEM15X50     | 1   |
|          | BOLTM10X80Z8.8 | 1   |
|          | NYLOCM10Z      | 1   |
|          |                |     |
|          |                |     |