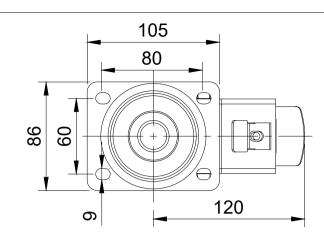

| ITEM NO. | PART NUMBER       | QTY                                                                      |
|----------|-------------------|--------------------------------------------------------------------------|
| 1        | BZH100ASSWB       | 1                                                                        |
| 2        | BZH100WNPRB61     | 1                                                                        |
| 3        | AXLE KIT          |                                                                          |
|          | TUBEM15X50        | 1                                                                        |
|          | HEXBOLTM10X70Z8.8 | 1                                                                        |
|          | NYLOCM10Z         | 1