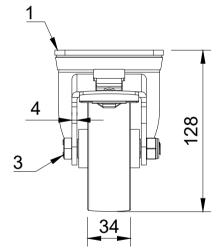

---------------------------------------|
| 1        | BZH100ASSWB       | 1                                                                        |
| 2        | BZH100WNPRB61     | 1                                                                        |
| 3        | AXLE KIT          |                                                                          |
|          | TUBEM15X50        | 1                                                                        |
|          | HEXBOLTM10X70Z8.8 | 1                                                                        |
|          | NYLOCM10Z         | 1                                                                        |
|          | 1 2               | 1BZH100ASSWB2BZH100WNPRB613AXLE KITTUBEM15X50TUBEM15X50HEXBOLTM10X70Z8.8 |





|  | UNLESS OTHERWISE<br>SPECIFIED                                                                         | DRAWING DISCLAIMER                                                                                                                                                                |             | NAME    | DATE     |                    | BIL Group Ltd<br>Porte Marsh Road                                                                    | d            |
|--|-------------------------------------------------------------------------------------------------------|-----------------------------------------------------------------------------------------------------------------------------------------------------------------------------------|-------------|---------|----------|------------