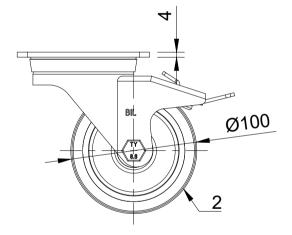

-----------------------------------------|
| 1        | BZH100ASSWB       | 1                                                                        |
| 2        | BZH100WNPRB61     | 1                                                                        |
| 3        | AXLE KIT          |                                                                          |
|          | TUBEM15X50        | 1                                                                        |
|          | HEXBOLTM10X70Z8.8 | 1                                                                        |
|          | NYLOCM10Z         | 1                                                                        |
|          | 1 2               | 1BZH100ASSWB2BZH100WNPRB613AXLE KITTUBEM15X50TUBEM15X50HEXBOLTM10X70Z8.8 |





|  | UNLESS OTHERWISE<br>SPECIFIED                                                                         | DRAWING DISCLAIMER                                                                                                                                                                |             | NAME    | DATE     |                    | BIL Group Ltd<br>Porte Marsh Road                                                                    | d            |
|--|-------------------------------------------------------------------------------------------------------|-----------------------------------------------------------------------------------------------------------------------------------------------------------------------------------|-------------|---------|----------|----------