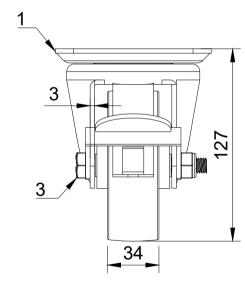

UNLESS OTHERWISE **SPECIFIED** DIMENSIONS ARE IN **MILLIMETRES** 

**Unspecified Tolerances** Machining ± 0.25mm Fabrication ± 1mm

DRAWING DISCLAIMER

COPYRIGHT OF THIS DRAWING IS RESERVED BY BIL GROUP LTD. IT IS NOT REPRODUCED, COPIED, OR DISCLOSED TO A THIRD PARTY EITHER WHOLLY OR IN PART WITHOUT THE CONSENT IN WRITING OF BIL GROUP LTD