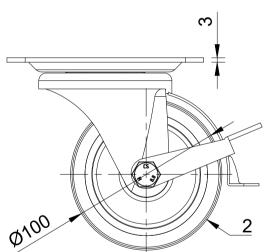

UNLESS OTHERWISE **SPECIFIED** DIMENSIONS ARE IN **MILLIMETRES** 

**Unspecified Tolerances** Machining ± 0.25mm Fabrication ± 1mm

DRAWING DISCLAIMER

COPYRIGHT OF THIS DRAWING IS RESERVED BY BIL GROUP LTD. IT IS NOT REPRODUCED, COPIED, OR DISCLOSED TO A THIRD PARTY EITHER WHOLLY OR IN PART WITHOUT THE CONSENT IN WRITING OF BIL GROUP LTD