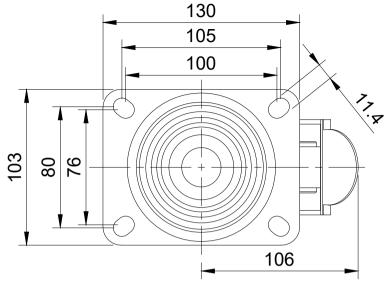

UNLESS OTHERWISE **SPECIFIED** DIMENSIONS ARE IN **MILLIMETRES** 

**Unspecified Tolerances** Machining ± 0.25mm Fabrication ± 1mm

DRAWING DISCLAIMER

COPYRIGHT OF THIS DRAWING IS RESERVED BY BIL GROUP LTD. IT IS NOT REPRODUCED, COPIED, OR DISCLOSED TO A THIRD PARTY EITHER WHOLLY OR IN PART WITHOUT THE CONSENT IN WRITING OF BIL GROUP LTD