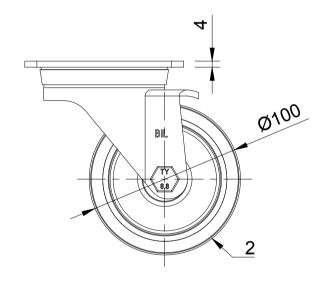

UNLESS OTHERWISE **SPECIFIED** DIMENSIONS ARE IN **MILLIMETRES** 

**Unspecified Tolerances** Machining ± 0.25mm Fabrication ± 1mm

DRAWING DISCLAIMER

COPYRIGHT OF THIS DRAWING IS RESERVED BY BIL GROUP LTD. IT IS NOT REPRODUCED, COPIED, OR DISCLOSED TO A THIRD PARTY EITHER WHOLLY OR IN PART WITHOUT THE CONSENT IN WRITING OF BIL GROUP LTD

|             | NAME        | DATE                                      |                                                               |
|-------------|-------------|-------------------------------------------|---------------------------------------------------------------|
| DRAWN BY    | Matt        | 03/06/25                                  | (                                                             |
| APPROVED BY | Kevin       | 03/06/25                                  | 1                                                             |
| SCALE       | 2:5         |                                           | L                                                             |
| WEIGHT      | 1.054kg     |                                           |                                                               |
|             | APPROVED BY | DRAWN BY Matt APPROVED BY Kevin SCALE 2:5 | DRAWN BY Matt 03/06/25  APPROVED BY Kevin 03/06/25  SCALE 2:5 |