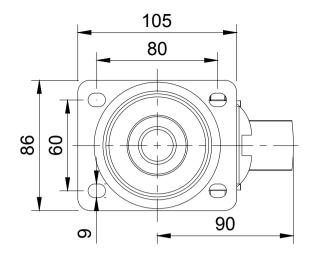

UNLESS OTHERWISE **SPECIFIED** DIMENSIONS ARE IN **MILLIMETRES** 

**Unspecified Tolerances** Machining ± 0.25mm Fabrication ± 1mm

DRAWING DISCLAIMER

COPYRIGHT OF THIS DRAWING IS RESERVED BY BIL GROUP LTD. IT IS NOT REPRODUCED, COPIED, OR DISCLOSED TO A THIRD PARTY EITHER WHOLLY OR IN PART WITHOUT THE CONSENT IN WRITING OF BIL GROUP LTD

|             | NAME        | DATE                                      |                                                               |
|-------------|-------------|-------------------------------------------|---------------------------------------------------------------|
| DRAWN BY    | Matt        | 03/06/25                                  | (                                                             |
| APPROVED BY | Kevin       | 03/06/25                                  | 1                                                             |
| SCALE       | 2:5         |                                           | L                                                             |
| WEIGHT      | 1.054kg     |                                           |                                                               |
|             | APPROVED BY | DRAWN BY Matt APPROVED BY Kevin SCALE 2:5 | DRAWN BY Matt 03/06/25  APPROVED BY Kevin 03/06/25  SCALE 2:5 |