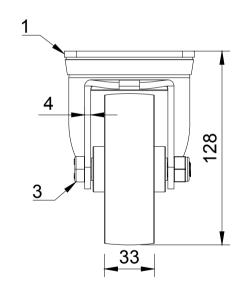

| ITEM NO. | PART NUMBER       | QTY |
|----------|-------------------|-----|
| 1        | BZH100AS          | 1   |
| 2        | BZH100WNP61       | 1   |
| 3        | AXLE KIT          |     |
|          | TUBEM15X50        | 1   |
|          | HEXBOLTM10X70Z8.8 | 1   |
|          | NYLOCM10Z         | 1   |

UNLESS OTHERWISE **SPECIFIED** DIMENSIONS ARE IN **MILLIMETRES** 

**Unspecified Tolerances** Machining ± 0.25mm Fabrication ± 1mm

DRAWING DISCLAIMER

COPYRIGHT OF THIS DRAWING IS RESERVED BY BIL GROUP LTD. IT IS NOT REPRODUCED, COPIED, OR DISCLOSED TO A THIRD PARTY EITHER WHOLLY OR IN PART WITHOUT THE CONSENT IN WRITING OF BIL GROUP LTD

|             | NAME        | DATE                                      |                                                               |
|-------------|-------------|-------------------------------------------|---------------------------------------------------------------|
| DRAWN BY    | Matt        | 03/06/25                                  | (                                                             |
| APPROVED BY | Kevin       | 03/06/25                                  | 1                                                             |
| SCALE       | 2:5         |                                           | L                                                             |
| WEIGHT      | 1.054kg     |                                           |                                                               |
|             | APPROVED BY | DRAWN BY Matt APPROVED BY Kevin SCALE 2:5 | DRAWN BY Matt 03/06/25  APPROVED BY Kevin 03/06/25  SCALE 2:5 |