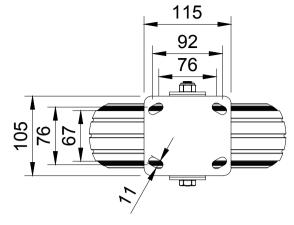

| ITEM NO. | PART NUMBER     | QTY |
|----------|-----------------|-----|
| 1        | BZFPC260AS      | 1   |
| 2        | BZWMPUR26020    | 1   |
| 3        | 3 AXLE KIT      |     |
|          | WM20X32X13      | 2   |
|          | TUBEM20X105     | 1   |
|          | BOLTM12X130Z8.8 | 1   |
|          | NYLOCM12Z       | 1   |

UNLESS OTHERWISE **SPECIFIED** DIMENSIONS ARE IN **MILLIMETRES** 

**Unspecified Tolerances** Machining ± 0.25mm Fabrication ± 1mm

DRAWING DISCLAIMER

COPYRIGHT OF THIS DRAWING IS RESERVED BY BIL GROUP LTD. IT IS NOT REPRODUCED, COPIED, OR DISCLOSED TO A THIRD PARTY EITHER WHOLLY OR IN PART WITHOUT THE CONSENT IN WRITING OF BIL GROUP LTD