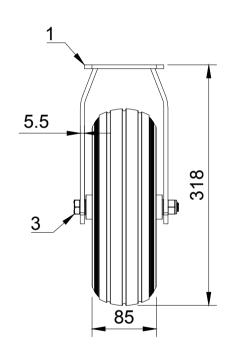

| ITEM NO. | PART NUMBER     | QTY |
|----------|-----------------|-----|
| 1        | BZFPC260AS      | 1   |
| 2        | BZWMPUR26020    | 1   |
| 3        | 3 AXLE KIT      |     |
|          | WM20X32X13      | 2   |
|          | TUBEM20X105     | 1   |
|          | BOLTM12X130Z8.8 | 1   |
|          | NYLOCM12Z       | 1   |

UNLESS OTHERWISE **SPECIFIED** DIMENSIONS ARE IN **MILLIMETRES** 

**Unspecified Tolerances** Machining ± 0.25mm Fabrication ± 1mm

DRAWING DISCLAIMER

COPYRIGHT OF THIS DRAWING IS RESERVED BY BIL GROUP LTD. IT IS NOT REPRODUCED, COPIED, OR DISCLOSED TO A THIRD PARTY EITHER WHOLLY OR IN PART WITHOUT THE CONSENT IN WRITING OF BIL GROUP LTD