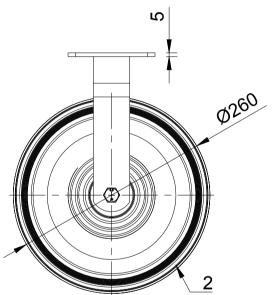

| ITEM NO. | PART NUMBER     | QTY |
|----------|-----------------|-----|
| 1        | BZFPC260AS      | 1   |
| 2        | BZWMPUR26020    | 1   |
| 3        | 3 AXLE KIT      |     |
|          | WM20X32X13      | 2   |
|          | TUBEM20X105     | 1   |
|          | BOLTM12X130Z8.8 | 1   |
|          | NYLOCM12Z       | 1   |

UNLESS OTHERWISE **SPECIFIED** DIMENSIONS ARE IN **MILLIMETRES** 

**Unspecified Tolerances** Machining ± 0.25mm Fabrication ± 1mm

DRAWING DISCLAIMER

COPYRIGHT OF THIS DRAWING IS RESERVED BY BIL GROUP LTD. IT IS NOT REPRODUCED, COPIED, OR DISCLOSED TO A THIRD PARTY EITHER WHOLLY OR IN PART WITHOUT THE CONSENT IN WRITING OF BIL GROUP LTD