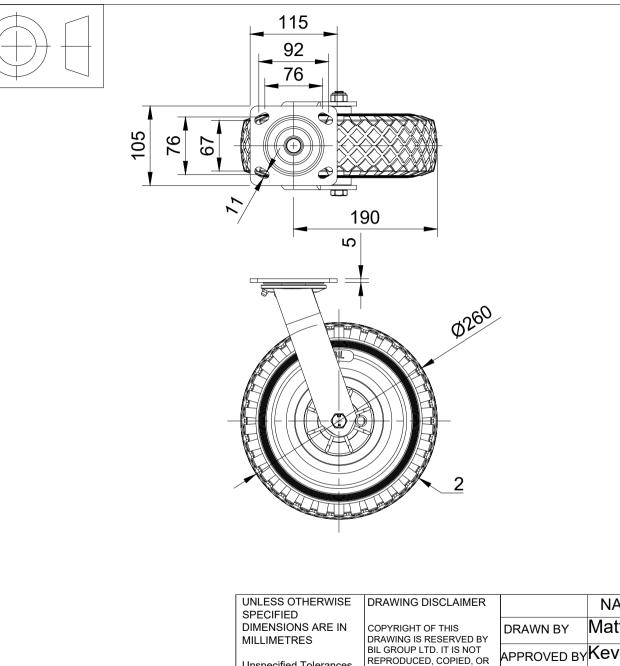

| ITEM NO. | PART NUMBER       | QTY |  |
|----------|-------------------|-----|--|
| 1        | BZFPC260AS        | 1   |  |
| 2        | BZWPPU26020D/LITE | 1   |  |
| 3        | AXLE KIT          |     |  |
|          | TUBEM20X105       | 1   |  |
|          | WP20X40X2         | 2   |  |
|          | WM20X32X13        | 2   |  |
|          | BOLTM12X130Z8.8   | 1   |  |
|          | NYLOCM12Z         | 1   |  |
|          |                   |     |  |

|  | UNLESS OTHERWISE<br>SPECIFIED                                                    | DRAWING DISCLAIMER                                                                                   |             | NAME  | DATE         |                   | BIL Group Ltd<br>Porte Marsh Road                                                             |                |
|--|----------------------------------------------------------------------------------|------------------------------------------------------------------------------------------------------|-------------|-------|--------------|-------------------|-----------------------------------------------------------------------------------------------|----------------|
|  | DIMENSIONS ARE IN                                                                | DRAWING IS RESERVED BY<br>BIL GROUP LTD. IT IS NOT<br>REPRODUCED, COPIED, OR<br>DISCLOSED TO A THIRD | DRAWN BY    | Matt  | 09/01/24     | BILGroup          | Calne, Wiltshire, SN11 9BW<br>United Kingdom<br>Tel +44 (0)1249 822 222<br>www.bilgroup.co.uk |                |
|  | MILLIMETRES<br>Unspecified Tolerances<br>Machining ± 0.25mm<br>Fabrication ± 1mm |                                                                                                      | APPROVED BY | Kevin | 09/01/24     | ·                 |                                                                                               |                |
|  |                                                                                  |                                                                                                      | SCALE       | 1:5   |              | BZFPC260PPUD/LITE |                                                                                               | <sup>REV</sup> |
|  |                                                                                  | WEIGHT                                                                                               | 3.363kg     |       | BZFPC260PPUE | D/LITE SHEET      | 1 OF 1                                                                                        |                |