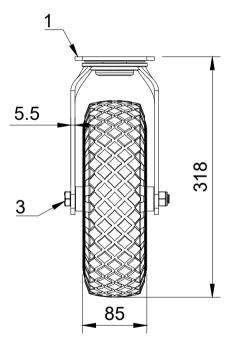

| ITEM NO. | PART NUMBER       | QTY |  |
|----------|-------------------|-----|--|
| 1        | BZFPC260AS        | 1   |  |
| 2        | BZWPPU26020D/LITE | 1   |  |
| 3        | AXLE KIT          |     |  |
|          | TUBEM20X105       | 1   |  |
|          | WP20X40X2         | 2   |  |
|          | WM20X32X13        | 2   |  |
|          | BOLTM12X130Z8.8   | 1   |  |
|          | NYLOCM12Z         | 1   |  |
|          |                   |     |  |