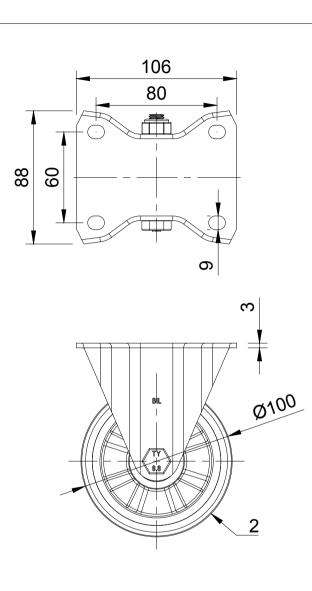

| $\bigtriangleup$ | $\square$ |
|------------------|-----------|
| ((-+))           |           |
|                  |           |
| $\checkmark$     | $\sim$    |

| ITEM NO. | PART NUMBER       | QTY |
|----------|-------------------|-----|
| TIENINO. |                   |     |
| 1        | BZHF100AS         | 1   |
| 2        | BZXH100WPNRB      | 1   |
| 3        | AXLE KIT          |     |
|          | TUBEM15X52/CH     | 1   |
|          | HEXBOLTM10X70Z8.8 | 1   |
|          | NYLOCM10Z         | 1   |