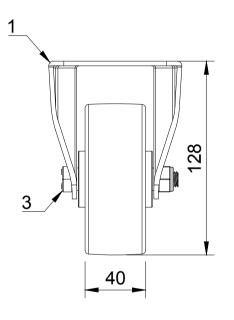

| $\bigtriangleup$ | $\square$ |
|------------------|-----------|
| ((-+))           |           |
|                  |           |
| $\checkmark$     | $\sim$    |

| ITEM NO. | PART NUMBER       | QTY |
|----------|-------------------|-----|
| TIENINO. |                   |     |
| 1        | BZHF100AS         | 1   |
| 2        | BZXH100WPNRB      | 1   |
| 3        | AXLE KIT          |     |
|          | TUBEM15X52/CH     | 1   |
|          | HEXBOLTM10X70Z8.8 | 1   |
|          | NYLOCM10Z         | 1   |