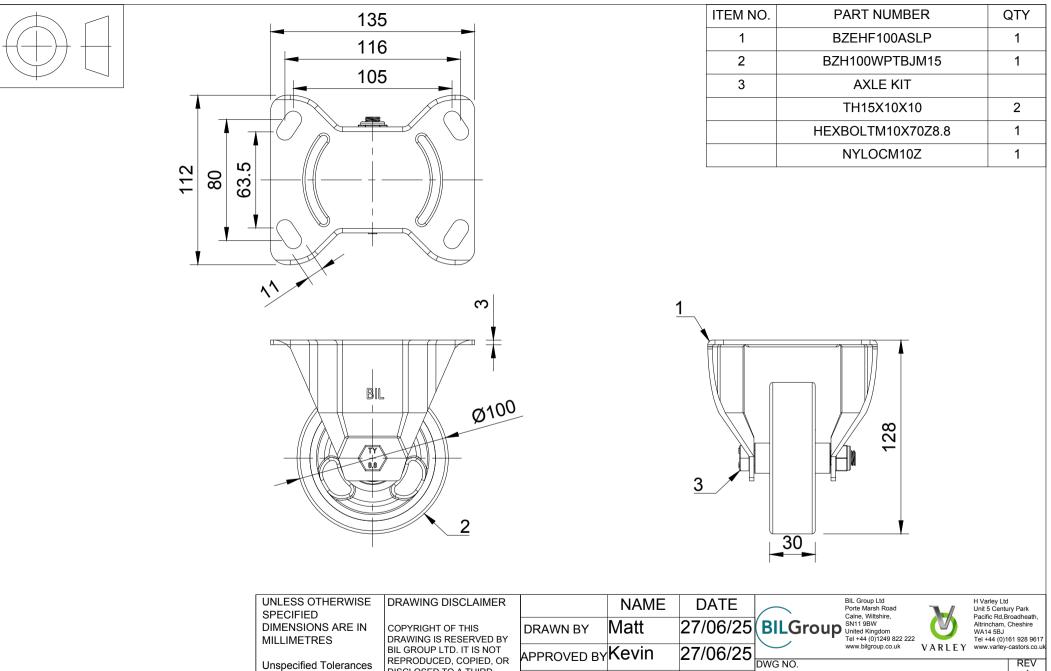

|  | MILLIMETRES DRAWING<br>BIL GROU<br>Unspecified Tolerances REPRODU | COPYRIGHT OF THIS<br>DRAWING IS RESERVED BY                           | DRAWN BY    | Matt    | 27/06/25 | BILGroup SN11 98W<br>United Kingdom<br>Tel +44 (0)1249 822 222 V Altricho | (0)161 928 9617    |
|--|-------------------------------------------------------------------|-----------------------------------------------------------------------|-------------|---------|----------|---------------------------------------------------------------------------|--------------------|
|  |                                                                   |                                                                       | APPROVED BY | Kevin   | 27/06/25 | Www.bilgroup.co.uk VARLEY www.va                                          | rley-castors.co.uk |
|  | Machining $\pm 0.25$ mm<br>Fabrication $\pm 1$ mm                 | DISCLOSED TO A THIRD<br>PARTY EITHER WHOLLY OR<br>IN PART WITHOUT THE | SCALE       | 2:5     |          | BZEHF100PTBJLP                                                            | 1                  |
|  |                                                                   | CONSENT IN WRITING OF                                                 | WEIGHT      | 1.394kg |          | BZEHF100PTBJLP SHE                                                        | ET 1 OF 1          |