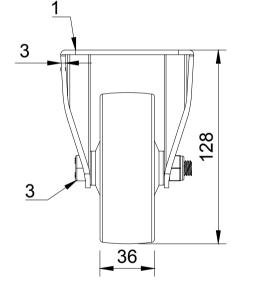

| ITEM NO. | PART NUMBER       | QTY |
|----------|-------------------|-----|
| 1        | BZHF100AS         | 1   |
| 2        | BZH100WNYBJM10    | 1   |
| 3        | AXLE KIT          |     |
|          | HEXBOLTM10X70Z8.8 | 1   |
|          | NYLOCM10Z         | 1   |