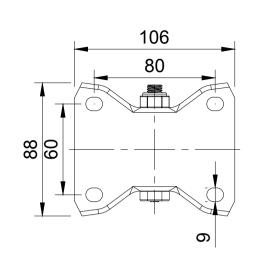

|  | UNLESS OTHERWISE<br>SPECIFIED                                                    | DRAWING DISCLAIMER                                                                                                                                                          |             | NAME    | DATE     |              | Tel +44 (0)1249 822 222<br>www.bilgroup.co.uk V |        | H Varley Ltd<br>Unit 5 Century Park<br>Pacific R0, Broadheath,<br>Altrincham, Cheshire<br>WA14 5BJ<br>Tel +44 (0)161 928 9617<br>www.varley-castors.co.uk |        |
|--|----------------------------------------------------------------------------------|-----------------------------------------------------------------------------------------------------------------------------------------------------------------------------|-------------|---------|----------|--------------|-------------------------------------------------|--------|-----------------------------------------------------------------------------------------------------------------------------------------------------------|--------|
|  | DIMENSIONS ARE IN<br>MILLIMETRES<br>Unspecified Tolerances<br>Machining ± 0.25mm | DRAWING IS RESERVED BY<br>BIL GROUP LTD. IT IS NOT<br>REPRODUCED, COPIED, OR<br>DISCLOSED TO A THIRD<br>PARTY EITHER WHOLLY OR<br>IN PART WITHOUT THE<br>CONSENT IN WORTHOL | DRAWN BY    | Matt    | 16/04/25 | BILGroup     |                                                 |        |                                                                                                                                                           |        |
|  |                                                                                  |                                                                                                                                                                             | APPROVED BY | Kevin   | 16/04/25 | DWG NO.      |                                                 | VARLEY |                                                                                                                                                           |        |
|  |                                                                                  |                                                                                                                                                                             | SCALE       | 2:5     |          | BZEHF100NYBJ |                                                 | YBJ    |                                                                                                                                                           | 1      |
|  |                                                                                  |                                                                                                                                                                             | WEIGHT      | 0.641kg |          | BZ           | EHF100NYE                                       | 3J     | SHEET                                                                                                                                                     | 1 OF 1 |