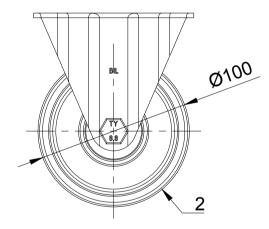

| ITEM NO. | PART NUMBER       | QTY |
|----------|-------------------|-----|
| 1        | BZHF100AS         | 1   |
| 2        | BZH100WNYBJM10    | 1   |
| 3        | AXLE KIT          |     |
|          | HEXBOLTM10X70Z8.8 | 1   |
|          | NYLOCM10Z         | 1   |