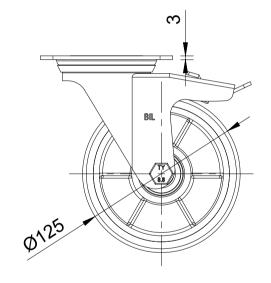

| - |
|---|

| ſ | UNLESS OTHERWISE DRAWING DISCLAR                                  |                                                                                                                                                                                                                                                                                                |             | NAME    | DATE     |            | BIL Group Ltd<br>Porte Marsh Road                                     |        |  |
|---|-------------------------------------------------------------------|------------------------------------------------------------------------------------------------------------------------------------------------------------------------------------------------------------------------------------------------------------------------------------------------|-------------|---------|----------|------------|-----------------------------------------------------------------------|--------|--|
|   | DIMENSIONS ARE IN<br>MILLIMETRES                                  | ISIONS ARE IN<br>IETRES<br>Cified Tolerances<br>hing ± 0.25mm<br>ation ± 1mm<br>IEIONS ARE IN<br>COPYRIGHT OF THIS<br>DRAWING IS RESERVED BY<br>BIL GROUP LTD. IT IS NOT<br>REPRODUCED, COPIED, OR<br>DISCLOSED TO A THIRD<br>PARTY EITHER WHOLLY OR<br>IN PART WITHOUT THE<br>CONSTITUTION OF | DRAWN BY    | Matt    | 31/10/23 | (BILGroup  | Calne, Wiltshire, SN11 9<br>United Kingdom<br>Tel +44 (0)1249 822 222 | lom    |  |
|   | Unspecified Tolerances<br>Machining ± 0.25mm<br>Fabrication ± 1mm |                                                                                                                                                                                                                                                                                                | APPROVED BY | Kevin   | 31/10/23 | DWG NO.    | www.bilgroup.co.uk                                                    |        |  |
|   |                                                                   |                                                                                                                                                                                                                                                                                                | SCALE       | 1:3     |          | BZEH125P1  | FBJSWB                                                                | 1      |  |
|   |                                                                   |                                                                                                                                                                                                                                                                                                | WEIGHT      | 1.884kg |          | BZEH125PTB | SJSWB SHEET                                                           | 1 OF 1 |  |