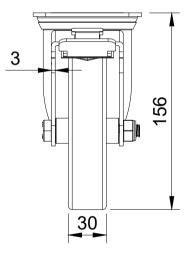

| - |
|---|

| ſ | UNLESS OTHERWISE DRAWING DISCLAR                                  |                                                                                                                                                                                                                                                                                                |             | NAME    | DATE     |            | BIL Group Ltd<br>Porte Marsh Road                                     |        |  |
|---|-------------------------------------------------------------------|------------------------------------------------------------------------------------------------------------------------------------------------------------------------------------------------------------------------------------------------------------------------------------------------|-------------|---------|----------|------------|-----------------------------------------------------------------------|--------|--|
|   | DIMENSIONS ARE IN<br>MILLIMETRES                                  | ISIONS ARE IN<br>IETRES<br>Cified Tolerances<br>hing ± 0.25mm<br>ation ± 1mm<br>IEIONS ARE IN<br>COPYRIGHT OF THIS<br>DRAWING IS RESERVED BY<br>BIL GROUP LTD. IT IS NOT<br>REPRODUCED, COPIED, OR<br>DISCLOSED TO A THIRD<br>PARTY EITHER WHOLLY OR<br>IN PART WITHOUT THE<br>CONSTITUTION OF | DRAWN BY    | Matt    | 31/10/23 | (BILGroup  | Calne, Wiltshire, SN11 9<br>United Kingdom<br>Tel +44 (0)1249 822 222 | lom    |  |
|   | Unspecified Tolerances<br>Machining ± 0.25mm<br>Fabrication ± 1mm |                                                                                                                                                                                                                                                                                                | APPROVED BY | Kevin   | 31/10/23 | DWG NO.    | www.bilgroup.co.uk                                                    |        |  |
|   |                                                                   |                                                                                                                                                                                                                                                                                                | SCALE       | 1:3     |          | BZEH125P1  | FBJSWB                                                                | 1      |  |
|   |                                                                   |                                                                                                                                                                                                                                                                                                | WEIGHT      | 1.884kg |          | BZEH125PTB | SJSWB SHEET                                                           | 1 OF 1 |  |