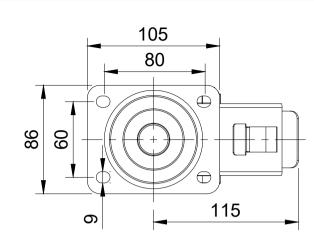

| - |
|---|

| ſ | UNLESS OTHERWISE DRAWING DISCLAR                                  |                                                                                                                                                                                                                                                                                                |             | NAME    | DATE     |            | BIL Group Ltd<br>Porte Marsh Road                                     |        |  |
|---|-------------------------------------------------------------------|------------------------------------------------------------------------------------------------------------------------------------------------------------------------------------------------------------------------------------------------------------------------------------------------|-------------|---------|----------|------------|-----------------------------------------------------------------------|--------|--|
|   | DIMENSIONS ARE IN<br>MILLIMETRES                                  | ISIONS ARE IN<br>IETRES<br>Cified Tolerances<br>hing ± 0.25mm<br>ation ± 1mm<br>IEIONS ARE IN<br>COPYRIGHT OF THIS<br>DRAWING IS RESERVED BY<br>BIL GROUP LTD. IT IS NOT<br>REPRODUCED, COPIED, OR<br>DISCLOSED TO A THIRD<br>PARTY EITHER WHOLLY OR<br>IN PART WITHOUT THE<br>CONSTITUTION OF | DRAWN BY    | Matt    | 31/10/23 | (BILGroup  | Calne, Wiltshire, SN11 9<br>United Kingdom<br>Tel +44 (0)1249 822 222 | lom    |  |
|   | Unspecified Tolerances<br>Machining ± 0.25mm<br>Fabrication ± 1mm |                                                                                                                                                                                                                                                                                                | APPROVED BY | Kevin   | 31/10/23 | DWG NO.    | www.bilgroup.co.uk                                                    |        |  |
|   |                                                                   |                                                                                                                                                                                                                                                                                                | SCALE       | 1:3     |          | BZEH125P1  | FBJSWB                                                                | 1      |  |
|   |                                                                   |                                                                                                                                                                                                                                                                                                | WEIGHT      | 1.884kg |          | BZEH125PTB | SJSWB SHEET                                                           | 1 OF 1 |  |