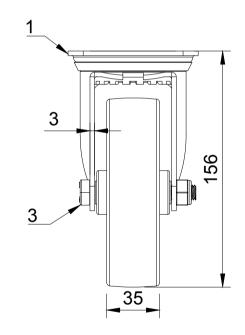

| ITEM NO. | PART NUMBER       | QTY |
|----------|-------------------|-----|
| 1        | BZEH125AS         | 1   |
| 2        | BZH125WNY61       | 1   |
| 3        | AXLE KIT          |     |
|          | TUBEM15X50        | 1   |
|          | HEXBOLTM10X70Z8.8 | 1   |
|          | NYLOCM10Z         | 1   |