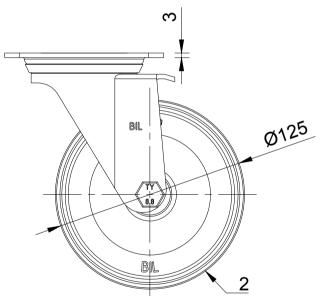

| ITEM NO. | PART NUMBER       | QTY |
|----------|-------------------|-----|
| 1        | BZEH125AS         | 1   |
| 2        | BZH125WNY61       | 1   |
| 3        | AXLE KIT          |     |
|          | TUBEM15X50        | 1   |
|          | HEXBOLTM10X70Z8.8 | 1   |
|          | NYLOCM10Z         | 1   |