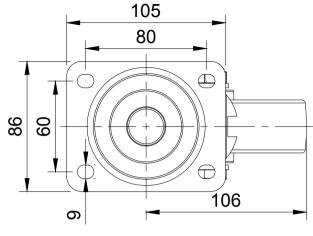

UNLESS OTHERWISE **SPECIFIED** DIMENSIONS ARE IN **MILLIMETRES** 

**Unspecified Tolerances** Machining ± 0.25mm Fabrication ± 1mm

DRAWING DISCLAIMER

COPYRIGHT OF THIS DRAWING IS RESERVED BY BIL GROUP LTD. IT IS NOT REPRODUCED, COPIED, OR DISCLOSED TO A THIRD PARTY EITHER WHOLLY OR IN PART WITHOUT THE CONSENT IN WRITING OF BIL GROUP LTD