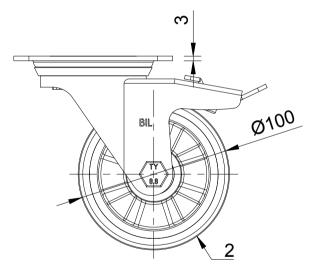

| ITEM NO. | PART NUMBER       | QTY |
|----------|-------------------|-----|
| 1        | BZEH100ASSWB      | 1   |
| 2        | BZXH100WNRB       | 1   |
| 3        | AXLE KIT          |     |
|          | TUBEM15X52/CH     | 1   |
|          | HEXBOLTM10X70Z8.8 | 1   |
|          | NYLOCM10Z         | 1   |
|          |                   |     |