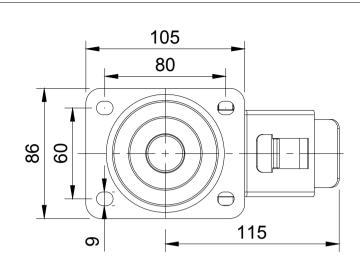

| UNLESS OTHERWISE<br>SPECIFIED | DRAWING DISCLAIMER                          |             | NAME   | DATE     | $\bigcirc$     | BIL Group Ltd<br>Porte Marsh Road<br>Calne, Wiltshire, |        | H Varley Ltd<br>Unit 5 Centur<br>Pacific Rd,Brd             | y Park              |
|-------------------------------|---------------------------------------------|-------------|--------|----------|----------------|--------------------------------------------------------|--------|-------------------------------------------------------------|---------------------|
| DIMENSIONS ARE IN             | COPYRIGHT OF THIS<br>DRAWING IS RESERVED BY | DRAWN BY    | Matt   | 10/06/25 |                | SN11 9BW<br>United Kingdom<br>Tel +44 (0)1249 822 222  |        | Altrincham, Cheshire<br>WA14 5BJ<br>Tel +44 (0)161 928 9617 |                     |
| Unspecified Tolerances        |                                             | APPROVED BY | Kevin  | 10/06/25 |                |                                                        | VARLEY | www.varley-c                                                | astors.co.uk<br>REV |
| Machining ± 0.25mm            | IN PART WITHOUT THE                         | SCALE       | 2:5    |          | BZEH100XPNBSWB |                                                        |        | 8                                                           | 1                   |
|                               |                                             | WEIGHT      | 1.15kg |          | BZE            | H100XPNBS                                              | SWB    | SHEET                                                       | 1 OF 1              |