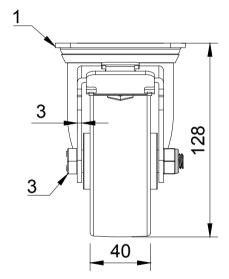

| ITEM NO. | PART NUMBER       | QTY |
|----------|-------------------|-----|
| 1        | BZEH100ASSWB      | 1   |
| 2        | BZXH100WNRB       | 1   |
| 3        | AXLE KIT          |     |
|          | TUBEM15X52/CH     | 1   |
|          | HEXBOLTM10X70Z8.8 | 1   |
|          | NYLOCM10Z         | 1   |
|          |                   |     |