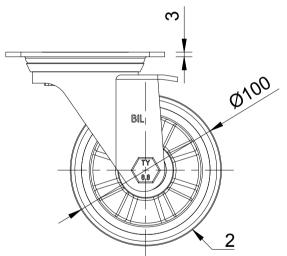

| ITEM NO.  | PART NUMBER       | QTY |
|-----------|-------------------|-----|
| 1         | BZEH100AS         | 1   |
| 2         | BZXH100WPNRB      | 1   |
| 3         | AXLE KIT          |     |
|           | TUBEM15X50/CH     | 1   |
|           | HEXBOLTM10X70Z8.8 | 1   |
| NYLOCM10Z |                   | 1   |

|   |             | NAME         | DATE     |         |
|---|-------------|--------------|----------|---------|
|   | DRAWN BY    | Matt         | 09/06/25 | BILG    |
|   | APPROVED BY | Kevin        | 09/06/25 | DWG NO. |
|   | SCALE       | 2:5          |          |         |
| ١ | WEIGHT      | 0.989kg      |          |         |
|   | APPROVED BY | Kevin<br>2:5 |          | $\Big)$ |