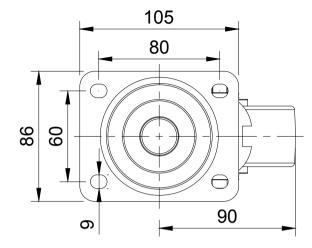

| ITEM NO.  | PART NUMBER       | QTY |
|-----------|-------------------|-----|
| 1         | BZEH100AS         | 1   |
| 2         | BZXH100WPNRB      | 1   |
| 3         | AXLE KIT          |     |
|           | TUBEM15X50/CH     | 1   |
|           | HEXBOLTM10X70Z8.8 | 1   |
| NYLOCM10Z |                   | 1   |

|   |             | NAME         | DATE     |         |
|---|-------------|--------------|----------|---------|
|   | DRAWN BY    | Matt         | 09/06/25 | BILG    |
|   | APPROVED BY | Kevin        | 09/06/25 | DWG NO. |
|   | SCALE       | 2:5          |          |         |
| ١ | WEIGHT      | 0.989kg      |          |         |
|   | APPROVED BY | Kevin<br>2:5 |          | $\Big)$ |