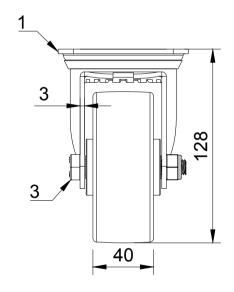

| ITEM NO.  | PART NUMBER       | QTY |
|-----------|-------------------|-----|
| 1         | BZEH100AS         | 1   |
| 2         | BZXH100WPNRB      | 1   |
| 3         | AXLE KIT          |     |
|           | TUBEM15X50/CH     | 1   |
|           | HEXBOLTM10X70Z8.8 | 1   |
| NYLOCM10Z |                   | 1   |

|   |             | NAME         | DATE     |         |
|---|-------------|--------------|----------|---------|
|   | DRAWN BY    | Matt         | 09/06/25 | BILG    |
|   | APPROVED BY | Kevin        | 09/06/25 | DWG NO. |
|   | SCALE       | 2:5          |          |         |
| ١ | WEIGHT      | 0.989kg      |          |         |
|   | APPROVED BY | Kevin<br>2:5 |          | $\Big)$ |