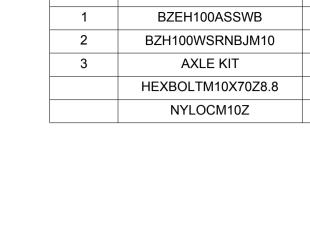

PART NUMBER

QTY

1

1

1

1

ITEM NO.

|   | UNLESS OTHERWISE<br>SPECIFIED                                                                         | DRAWING DISCLAIMER                                                                                                                                                              |             | NAME    | DATE     | BIL Group Ltd H Varley Ltd<br>Porte Marsh Road Unit 5 Century Park<br>Caine, Witshire, Pacific Rd Broadheath, |
|---|-------------------------------------------------------------------------------------------------------|---------------------------------------------------------------------------------------------------------------------------------------------------------------------------------|-------------|---------|----------|---------------------------------------------------------------------------------------------------------------|
|   | DIMENSIONS ARE IN<br>MILLIMETRES<br>Unspecified Tolerances<br>Machining ± 0.25mm<br>Fabrication ± 1mm | DRAWING IS RESERVED BY<br>BIL GROUP LTD. IT IS NOT<br>REPRODUCED, COPIED, OR<br>DISCLOSED TO A THIRD<br>PARTY EITHER WHOLLY OR<br>IN PART WITHOUT THE<br>CONSENT IN UNDITING OF | DRAWN BY    | Matt    | 01/05/25 | BILGroup Shi1 98W<br>United Kingdom<br>Tel +44 (0)1249 822 222                                                |
|   |                                                                                                       |                                                                                                                                                                                 | APPROVED BY | Kevin   | 01/05/25 | WWW.bilgroup.co.uk VARLEY www.variey-castors.co.uk                                                            |
| N |                                                                                                       |                                                                                                                                                                                 | SCALE       | 2:5     |          | BZEH100SRNBJSWB 1                                                                                             |
|   |                                                                                                       |                                                                                                                                                                                 | WEIGHT      | 1.086kg |          | BZEH100SRNBJSWB SHEET 1 OF 1                                                                                  |