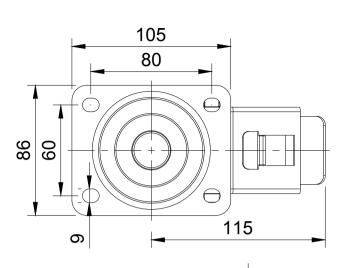

PART NUMBER

QTY

1

1

1

1

ITEM NO.

|   | UNLESS OTHERWISE<br>SPECIFIED                                                                         | DRAWING DISCLAIMER                                                                                                                                                              |             | NAME    | DATE     | BIL Group Ltd H Varley Ltd<br>Porte Marsh Road Unit 5 Century Park<br>Caine, Witshire, Pacific Rd Broadheath, |
|---|-------------------------------------------------------------------------------------------------------|---------------------------------------------------------------------------------------------------------------------------------------------------------------------------------|-------------|---------|----------|---------------------------------------------------------------------------------------------------------------|
|   | DIMENSIONS ARE IN<br>MILLIMETRES<br>Unspecified Tolerances<br>Machining ± 0.25mm<br>Fabrication ± 1mm | DRAWING IS RESERVED BY<br>BIL GROUP LTD. IT IS NOT<br>REPRODUCED, COPIED, OR<br>DISCLOSED TO A THIRD<br>PARTY EITHER WHOLLY OR<br>IN PART WITHOUT THE<br>CONSENT IN UNDITING OF | DRAWN BY    | Matt    | 01/05/25 | BILGroup Shi1 98W<br>United Kingdom<br>Tel +44 (0)1249 822 222                                                |
|   |                                                                                                       |                                                                                                                                                                                 | APPROVED BY | Kevin   | 01/05/25 | WWW.bilgroup.co.uk VARLEY www.variey-castors.co.uk                                                            |
| N |                                                                                                       |                                                                                                                                                                                 | SCALE       | 2:5     |          | BZEH100SRNBJSWB 1                                                                                             |
|   |                                                                                                       |                                                                                                                                                                                 | WEIGHT      | 1.086kg |          | BZEH100SRNBJSWB SHEET 1 OF 1                                                                                  |