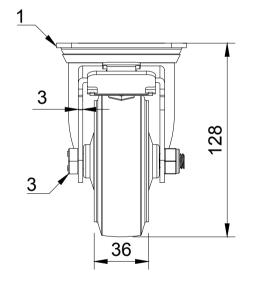

PART NUMBER

QTY

1

1

1

1

ITEM NO.

|   | UNLESS OTHERWISE<br>SPECIFIED                                                                         | DRAWING DISCLAIMER                                                                                                                                                              |             | NAME    | DATE     | BIL Group Ltd H Varley Ltd<br>Porte Marsh Road Unit 5 Century Park<br>Caine, Witshire, Pacific Rd Broadheath, |
|---|-------------------------------------------------------------------------------------------------------|---------------------------------------------------------------------------------------------------------------------------------------------------------------------------------|-------------|---------|----------|---------------------------------------------------------------------------------------------------------------|
|   | DIMENSIONS ARE IN<br>MILLIMETRES<br>Unspecified Tolerances<br>Machining ± 0.25mm<br>Fabrication ± 1mm | DRAWING IS RESERVED BY<br>BIL GROUP LTD. IT IS NOT<br>REPRODUCED, COPIED, OR<br>DISCLOSED TO A THIRD<br>PARTY EITHER WHOLLY OR<br>IN PART WITHOUT THE<br>CONSENT IN UNDITING OF | DRAWN BY    | Matt    | 01/05/25 | BILGroup Shi1 98W<br>United Kingdom<br>Tel +44 (0)1249 822 222                                                |
|   |                                                                                                       |                                                                                                                                                                                 | APPROVED BY | Kevin   | 01/05/25 | WWW.bilgroup.co.uk VARLEY www.variey-castors.co.uk                                                            |
| N |                                                                                                       |                                                                                                                                                                                 | SCALE       | 2:5     |          | BZEH100SRNBJSWB 1                                                                                             |
|   |                                                                                                       |                                                                                                                                                                                 | WEIGHT      | 1.086kg |          | BZEH100SRNBJSWB SHEET 1 OF 1                                                                                  |