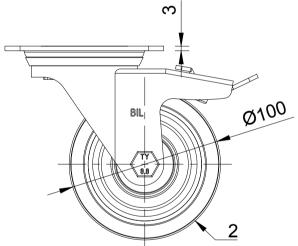

PART NUMBER

QTY

1

1

1

1

ITEM NO.

|   | UNLESS OTHERWISE<br>SPECIFIED                                                                         | DRAWING DISCLAIMER                                                                                                                                                              |             | NAME    | DATE     | BIL Group Ltd H Varley Ltd<br>Porte Marsh Road Unit 5 Century Park<br>Caine, Witshire, Pacific Rd Broadheath, |
|---|-------------------------------------------------------------------------------------------------------|---------------------------------------------------------------------------------------------------------------------------------------------------------------------------------|-------------|---------|----------|---------------------------------------------------------------------------------------------------------------|
|   | DIMENSIONS ARE IN<br>MILLIMETRES<br>Unspecified Tolerances<br>Machining ± 0.25mm<br>Fabrication ± 1mm | DRAWING IS RESERVED BY<br>BIL GROUP LTD. IT IS NOT<br>REPRODUCED, COPIED, OR<br>DISCLOSED TO A THIRD<br>PARTY EITHER WHOLLY OR<br>IN PART WITHOUT THE<br>CONSENT IN UNDITING OF | DRAWN BY    | Matt    | 01/05/25 | BILGroup Shi1 98W<br>United Kingdom<br>Tel +44 (0)1249 822 222                                                |
|   |                                                                                                       |                                                                                                                                                                                 | APPROVED BY | Kevin   | 01/05/25 | WWW.bilgroup.co.uk VARLEY www.variey-castors.co.uk                                                            |
| N |                                                                                                       |                                                                                                                                                                                 | SCALE       | 2:5     |          | BZEH100SRNBJSWB 1                                                                                             |
|   |                                                                                                       |                                                                                                                                                                                 | WEIGHT      | 1.086kg |          | BZEH100SRNBJSWB SHEET 1 OF 1                                                                                  |