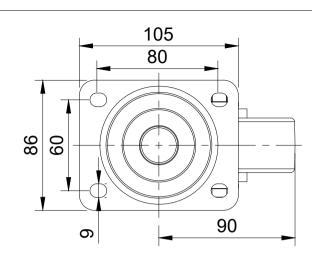

|   | UNLESS OTHERWISE<br>SPECIFIED    | DRAWING DISCLAIMER   |             | NAME    | DATE     |                   | BIL Group Ltd<br>Porte Marsh Road<br>Calne, Wiltshire, SN11 9BW<br>United Kingdom<br>Tel +44 (0)1249 822 222<br>www.bilgroup.co.uk |            |
|---|----------------------------------|----------------------|-------------|---------|----------|-------------------|------------------------------------------------------------------------------------------------------------------------------------|------------|
|   | DIMENSIONS ARE IN<br>MILLIMETRES | DISCLOSED TO A THIRD | DRAWN BY    | Matt    | 19/10/23 | ( <b>BILGroup</b> |                                                                                                                                    |            |
|   |                                  |                      | APPROVED BY | Kevin   | 19/10/23 | DWG NO.           |                                                                                                                                    |            |
| Ν | Machining ± 0.25mm               |                      | SCALE       | 2:5     |          | BZEH100           | LRNB                                                                                                                               | 1          |
|   |                                  |                      | WEIGHT      | 1.026kg |          | BZEH100L          | RNB SH                                                                                                                             | EET 1 OF 1 |