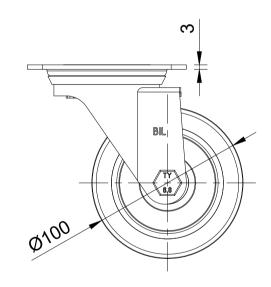

| ITEM NO. | PART NUMBER       | QTY |  |  |  |
|----------|-------------------|-----|--|--|--|
| 1        | BZEH100AS         | 1   |  |  |  |
| 2        | BZMH100WRNRB      | 1   |  |  |  |
| 3        | AXLE KIT          |     |  |  |  |
|          | TUBEM15X50        | 1   |  |  |  |
|          | HEXBOLTM10X70Z8.8 | 1   |  |  |  |
|          | NYLOCM10Z         | 1   |  |  |  |
|          |                   |     |  |  |  |