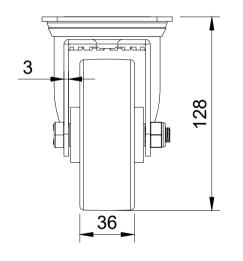

| ITEM NO. | PART NUMBER       | QTY |  |  |  |
|----------|-------------------|-----|--|--|--|
| 1        | BZEH100AS         | 1   |  |  |  |
| 2        | BZMH100WRNRB      | 1   |  |  |  |
| 3        | AXLE KIT          |     |  |  |  |
|          | TUBEM15X50        | 1   |  |  |  |
|          | HEXBOLTM10X70Z8.8 | 1   |  |  |  |
|          | NYLOCM10Z         | 1   |  |  |  |
|          |                   |     |  |  |  |