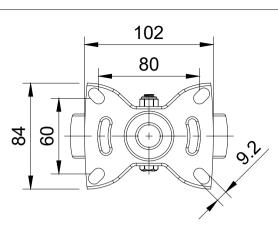

| ITEM NO. | PRODUCT NUMBER   | QTY |
|----------|------------------|-----|
| 1        | BZBCF125AS       | 1   |
| 2        | BZML125WPL       | 1   |
| 3        | AXLE KIT         |     |
|          | TUBEM12X40       | 1   |
|          | HEXBOLTM8X55Z8.8 | 1   |
|          | NYLOCM8Z         | 1   |
|          |                  |     |