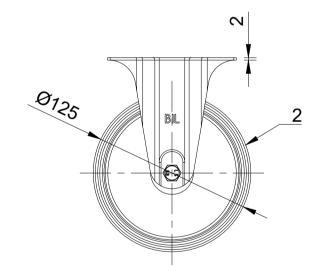

| ITEM NO. | PRODUCT NUMBER   | QTY |
|----------|------------------|-----|
| 1        | BZBCF125AS       | 1   |
| 2        | BZML125WPL       | 1   |
| 3        | AXLE KIT         |     |
|          | TUBEM12X40       | 1   |
|          | HEXBOLTM8X55Z8.8 | 1   |
|          | NYLOCM8Z         | 1   |
|          |                  |     |