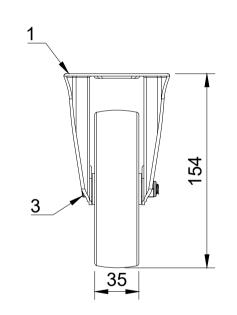

| ITEM NO. | PRODUCT NUMBER   | QTY |
|----------|------------------|-----|
| 1        | BZBCF125AS       | 1   |
| 2        | BZML125WPL       | 1   |
| 3        | AXLE KIT         |     |
|          | TUBEM12X40       | 1   |
|          | HEXBOLTM8X55Z8.8 | 1   |
|          | NYLOCM8Z         | 1   |
|          |                  |     |