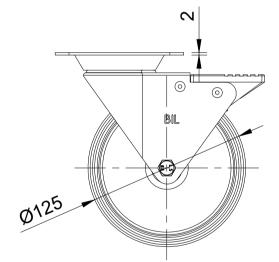

| ITEM NO. | PRODUCT NUMBER   | QTY |
|----------|------------------|-----|
| 1        | BZBC125ASSWB     | 1   |
| 2        | BZML125WPL       | 1   |
| 3        | AXLE KIT         |     |
|          | TUBEM12X40       | 1   |
|          | HEXBOLTM8X55Z8.8 | 1   |
|          | NYLOCM8Z         | 1   |
|          |                  |     |