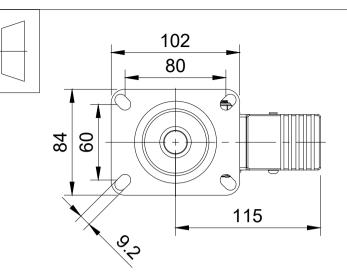

| ITEM NO. | PRODUCT NUMBER   | QTY |
|----------|------------------|-----|
| 1        | BZBC125ASSWB     | 1   |
| 2        | BZML125WPL       | 1   |
| 3        | AXLE KIT         |     |
|          | TUBEM12X40       | 1   |
|          | HEXBOLTM8X55Z8.8 | 1   |
|          | NYLOCM8Z         | 1   |
|          |                  |     |