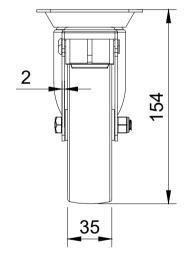

| ITEM NO. | PRODUCT NUMBER   | QTY |
|----------|------------------|-----|
| 1        | BZBC125ASSWB     | 1   |
| 2        | BZML125WPL       | 1   |
| 3        | AXLE KIT         |     |
|          | TUBEM12X40       | 1   |
|          | HEXBOLTM8X55Z8.8 | 1   |
|          | NYLOCM8Z         | 1   |
|          |                  |     |