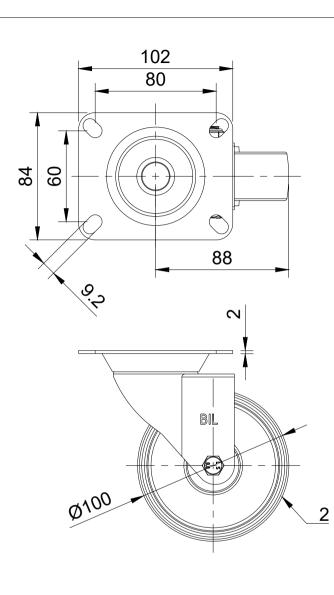

| ITEM NO. | PRODUCT NUMBER   | QTY |
|----------|------------------|-----|
| 1        | BZBC100AS        | 1   |
| 2        | WPL4RBM12        | 1   |
| 3        | AXLE KIT         |     |
|          | TUBEM12X40       | 1   |
|          | HEXBOLTM8X55Z8.8 | 1   |
|          | NYLOCM8Z         | 1   |
|          |                  |     |