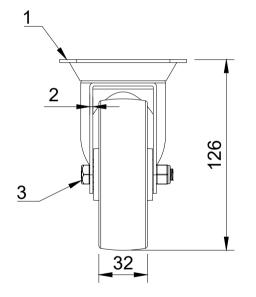

| ITEM NO. | PRODUCT NUMBER   | QTY |
|----------|------------------|-----|
| 1        | BZBC100AS        | 1   |
| 2        | WPL4RBM12        | 1   |
| 3        | AXLE KIT         |     |
|          | TUBEM12X40       | 1   |
|          | HEXBOLTM8X55Z8.8 | 1   |
|          | NYLOCM8Z         | 1   |
|          |                  |     |