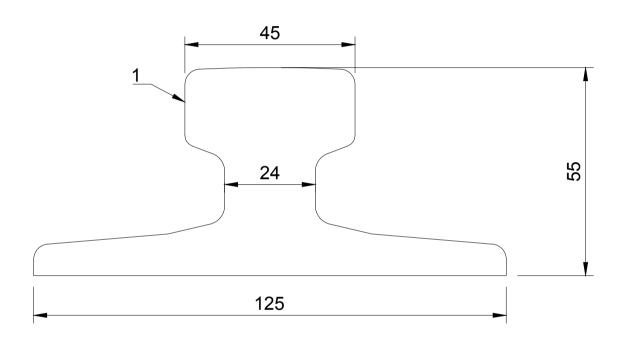

| ITEM NO. | PART NUMBER | QTY |
|----------|-------------|-----|
| 1        | CRANE RAIL  | 1   |

UNLESS OTHERWISE **SPECIFIED** DIMENSIONS ARE IN MILLIMETRES

**Unspecified Tolerances** Machining ± 0.25mm Fabrication ± 1mm