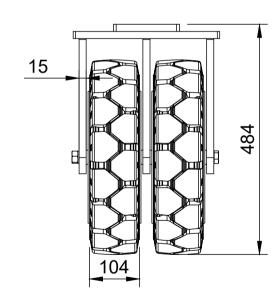

| BILGroup  |  |
|-----------|--|
| RII Group |  |
| DILGIOUP  |  |
|           |  |

BIL Group Ltd
Porte Marsh Road
Calne, Wiltshire, SN11 9BW
United Kingdom
Tel +44 (0)1249 822 222
www.bilgroup.co.uk

2BZSABF400MKCUBJ

2BZSABF400MKCUBJ SHEET 1 OF 1