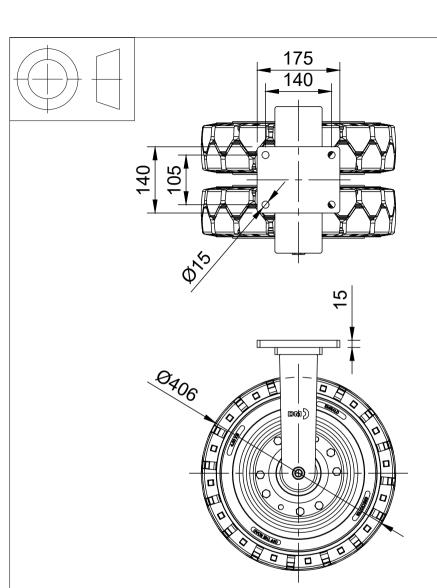

| BILGroup  |  |
|-----------|--|
| RII Group |  |
| DILGIOUP  |  |
|           |  |

BIL Group Ltd
Porte Marsh Road
Calne, Wiltshire, SN11 9BW
United Kingdom
Tel +44 (0)1249 822 222
www.bilgroup.co.uk

2BZSABF400MKCUBJ

2BZSABF400MKCUBJ SHEET 1 OF 1