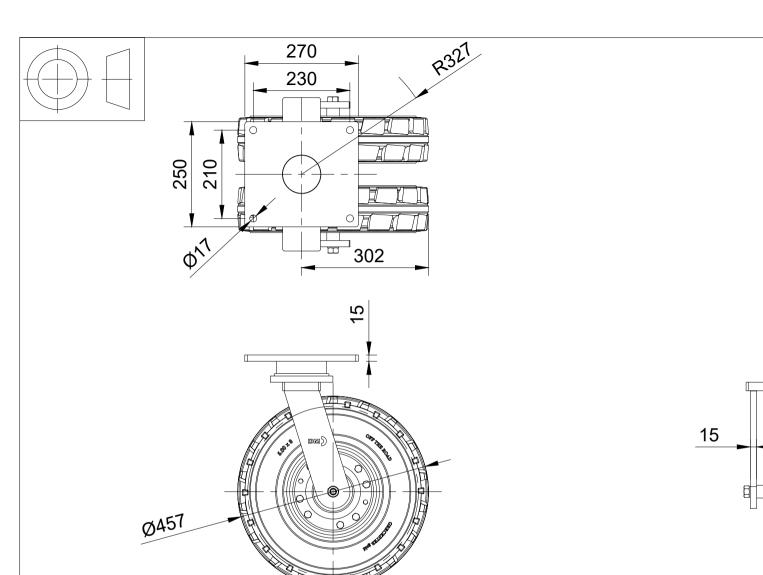

UNLESS OTHERWISE SPECIFIED DIMENSIONS ARE IN MILLIMETRES

Unspecified Tolerances Machining ± 0.25mm Fabrication ± 1mm DRAWING DISCLAIMER

COPYRIGHT OF THIS
DRAWING IS RESERVED BY
BIL GROUP LTD. IT IS NOT
REPRODUCED, COPIED, OR
DISCLOSED TO A THIRD
PARTY EITHER WHOLLY OR
IN PART WITHOUT THE
CONSENT IN WRITING OF
BIL GROUP LTD

|             | NAME  | DATE     |
|-------------|-------|----------|
| DRAWN BY    | Matt  | 11/10/23 |
| APPROVED BY | Kevin | 11/10/23 |
| SCALE       | 1:9   |          |
| WEIGHT      |       |          |

BILGroup

BIL Group Ltd Porte Marsh Road Calne, Wiltshire, SN11 9BW United Kingdom Tel +44 (0)1249 822 222 www.bilgroup.co.uk

REV

2BZSAB450MKCUBJ

2BZSAB450MKCUBJ SHEET 1 OF 1