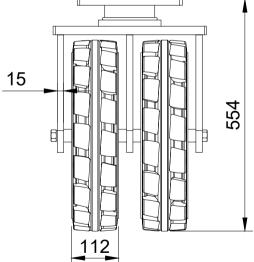

UNLESS OTHERWISE SPECIFIED DIMENSIONS ARE IN MILLIMETRES

Unspecified Tolerances Machining ± 0.25mm Fabrication ± 1mm DRAWING DISCLAIMER

COPYRIGHT OF THIS
DRAWING IS RESERVED BY
BIL GROUP LTD. IT IS NOT
REPRODUCED, COPIED, OR
DISCLOSED TO A THIRD
PARTY EITHER WHOLLY OR
IN PART WITHOUT THE
CONSENT IN WRITING OF
BIL GROUP LTD

|             | NAME  | DATE     |
|-------------|-------|----------|
| DRAWN BY    | Matt  | 11/10/23 |
| APPROVED BY | Kevin | 11/10/23 |
| SCALE       | 1:9   |          |
| WEIGHT      |       |          |

BILGroup

BIL Group Ltd Porte Marsh Road Calne, Wiltshire, SN11 9BW United Kingdom Tel +44 (0)1249 822 222 www.bilgroup.co.uk

REV

2BZSAB450MKCUBJ

2BZSAB450MKCUBJ SHEET 1 OF 1