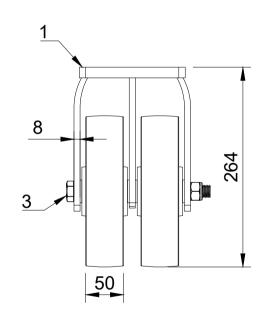

| ITEM NO. | PART NUMBER     | QTY |
|----------|-----------------|-----|
| 1        | 2BZQF200AS      | 1   |
| 2        | BZXH200WPTBJM25 | 2   |
| 3        | AXLE KIT        |     |
|          | TH25X3X16       | 4   |
|          | BOLTM16X180Z8.8 | 1   |
|          | NM16NYTHINZ     | 1   |