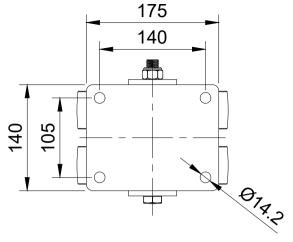

| ITEM NO. | PART NUMBER     | QTY |
|----------|-----------------|-----|
| 1        | 2BZQF200AS      | 1   |
| 2        | BZXH200WPTBJM25 | 2   |
| 3        | AXLE KIT        |     |
|          | TH25X3X16       | 4   |
|          | BOLTM16X180Z8.8 | 1   |
|          | NM16NYTHINZ     | 1   |