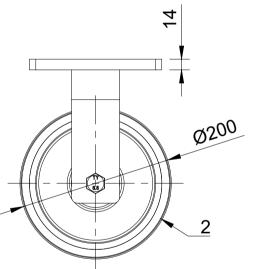

| ITEM NO. | PART NUMBER     | QTY |
|----------|-----------------|-----|
| 1        | 2BZQF200AS      | 1   |
| 2        | BZXH200WPTBJM25 | 2   |
| 3        | AXLE KIT        |     |
|          | TH25X3X16       | 4   |
|          | BOLTM16X180Z8.8 | 1   |
|          | NM16NYTHINZ     | 1   |