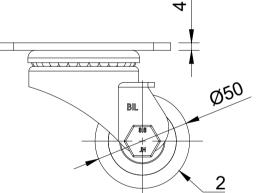

| ITEM NO. | PART NUMBER       | QTY |
|----------|-------------------|-----|
| 1        | BZLR50AS          | 1   |
| 2        | BZH50WPT          | 2   |
| 3        | AXLE KIT          |     |
|          | WM12X24X2Z        | 1   |
|          | WM12X24X1.6Z      | 2   |
|          | TUBEM12X40X10     | 1   |
|          | HEXBOLTM10X60Z8.8 | 1   |
|          | NYLOCM10Z         | 1   |
|          |                   |     |