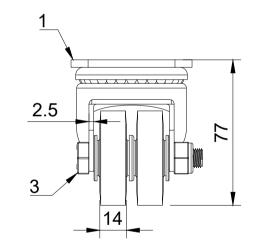

| ITEM NO. | PART NUMBER       | QTY |
|----------|-------------------|-----|
| 1        | BZLR50AS          | 1   |
| 2        | BZH50WPT          | 2   |
| 3        | AXLE KIT          |     |
|          | WM12X24X2Z        | 1   |
|          | WM12X24X1.6Z      | 2   |
|          | TUBEM12X40X10     | 1   |
|          | HEXBOLTM10X60Z8.8 | 1   |
|          | NYLOCM10Z         | 1   |
|          |                   |     |