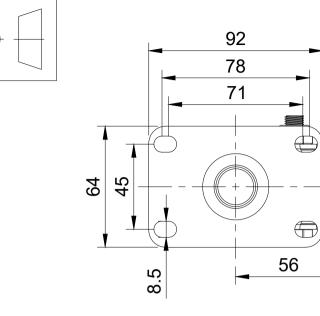

|  | UNLESS OTHERWISE<br>SPECIFIED           | DRAWING DISCLAIMER                                                                                                                                                    |             | NAME   | DATE     |                   | BIL Group Ltd<br>Porte Marsh Road                                                             |          |
|--|-----------------------------------------|-----------------------------------------------------------------------------------------------------------------------------------------------------------------------|-------------|--------|----------|-------------------|-----------------------------------------------------------------------------------------------|----------|
|  | DIMENSIONS ARE IN<br>MILLIMETRES        | DRAWING IS RESERVED BY<br>BIL GROUP LTD. IT IS NOT<br>REPRODUCED, COPIED, OR<br>DISCLOSED TO A THIRD<br>PARTY EITHER WHOLLY OR<br>IN PART WITHOUT THE<br>CONSTRUCTION | DRAWN BY    | Matt   | 01/02/24 | ( <b>BILGroup</b> | Calne, Wiltshire, SN11 9BW<br>United Kingdom<br>Tel +44 (0)1249 822 222<br>www.bilgroup.co.uk |          |
|  | Unspecified Tolerances                  |                                                                                                                                                                       | APPROVED BY | Kevin  | 01/02/24 | DWG NO.           |                                                                                               |          |
|  | Machining ± 0.25mm<br>Fabrication ± 1mm |                                                                                                                                                                       | SCALE       | 1:2    |          | 2BZLR50PT         |                                                                                               | 1        |
|  |                                         |                                                                                                                                                                       | WEIGHT      | 0.71kg |          | 2BZLR50           | PT SHEE                                                                                       | T 1 OF 1 |