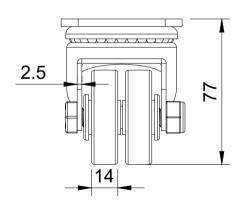

| ITEM NO. | PART NUMBER    | QTY |
|----------|----------------|-----|
| 1        | BZLR50AS       | 1   |
| 2        | BZXH50WNY      | 2   |
| 3        | AXLE KIT       |     |
|          | WM12X24X2Z     | 2   |
|          | TUBEM12X40X10  | 1   |
|          | BOLTM10X55Z8.8 | 1   |
|          | NYLOCM10Z      | 1   |
|          |                |     |