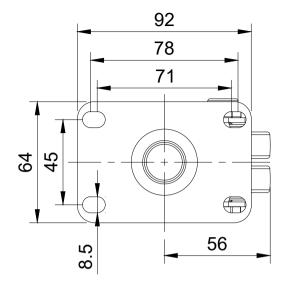

| ITEM NO. | PART NUMBER    | QTY |
|----------|----------------|-----|
| 1        | BZLR50AS       | 1   |
| 2        | BZXH50WNY      | 2   |
| 3        | AXLE KIT       |     |
|          | WM12X24X2Z     | 2   |
|          | TUBEM12X40X10  | 1   |
|          | BOLTM10X55Z8.8 | 1   |
|          | NYLOCM10Z      | 1   |
|          |                |     |