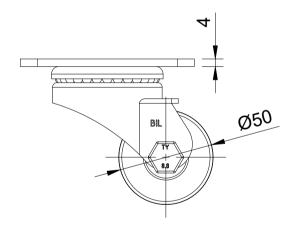

| ITEM NO. | PART NUMBER    | QTY |
|----------|----------------|-----|
| 1        | BZLR50AS       | 1   |
| 2        | BZXH50WNY      | 2   |
| 3        | AXLE KIT       |     |
|          | WM12X24X2Z     | 2   |
|          | TUBEM12X40X10  | 1   |
|          | BOLTM10X55Z8.8 | 1   |
|          | NYLOCM10Z      | 1   |
|          |                |     |