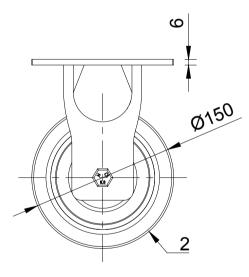

| ITEM NO. | PART NUMBER     | QTY                                                                      |
|----------|-----------------|--------------------------------------------------------------------------|
| 1        | 2BZKF150AS      | 1                                                                        |
| 2        | BZH150WCRBJM20  | 2                                                                        |
| 3        | AXLE KIT        |                                                                          |
|          | TH20X2X12       | 4                                                                        |
|          | BOLTM12X160Z8.8 | 1                                                                        |
|          | NYLOCM12Z14MM   | 1                                                                        |
|          | 1<br>2          | 1 2BZKF150AS   2 BZH150WCRBJM20   3 AXLE KIT   TH20X2X12 BOLTM12X160Z8.8 |