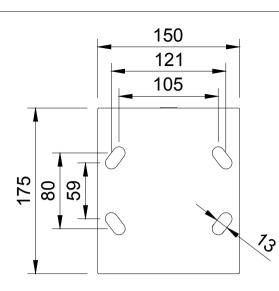

| ITEM NO. | PART NUMBER     | QTY                                                                      |
|----------|-----------------|--------------------------------------------------------------------------|
| 1        | 2BZKF150AS      | 1                                                                        |
| 2        | BZH150WCRBJM20  | 2                                                                        |
| 3        | AXLE KIT        |                                                                          |
|          | TH20X2X12       | 4                                                                        |
|          | BOLTM12X160Z8.8 | 1                                                                        |
|          | NYLOCM12Z14MM   | 1                                                                        |
|          | 1<br>2          | 1 2BZKF150AS   2 BZH150WCRBJM20   3 AXLE KIT   TH20X2X12 BOLTM12X160Z8.8 |