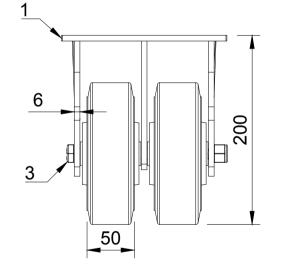

| ITEM NO. | PART NUMBER     | QTY                                                                      |
|----------|-----------------|--------------------------------------------------------------------------|
| 1        | 2BZKF150AS      | 1                                                                        |
| 2        | BZH150WCRBJM20  | 2                                                                        |
| 3        | AXLE KIT        |                                                                          |
|          | TH20X2X12       | 4                                                                        |
|          | BOLTM12X160Z8.8 | 1                                                                        |
|          | NYLOCM12Z14MM   | 1                                                                        |
|          | 1<br>2          | 1 2BZKF150AS   2 BZH150WCRBJM20   3 AXLE KIT   TH20X2X12 BOLTM12X160Z8.8 |