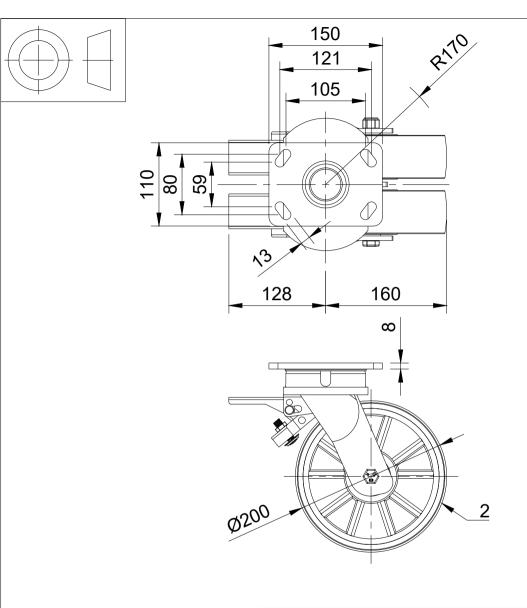

| ITEM NO. | PART NUMBER     | QTY |
|----------|-----------------|-----|
| 1        | 2BZK200ASDBR    | 1   |
| 2        | BZXH200WPNBJM20 | 2   |
| 3        | AXLE KIT        |     |
|          | TH20X4X12       | 2   |
|          | TH20X2X12       | 2   |
|          | BOLTM12X160Z8.8 | 1   |
|          | NYLOCM12Z14MM   | 1   |