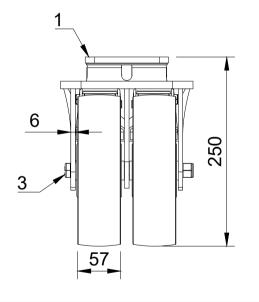

| ITEM NO. | PART NUMBER     | QTY |
|----------|-----------------|-----|
| 1        | 2BZK200ASDBR    | 1   |
| 2        | BZXH200WPNBJM20 | 2   |
| 3        | AXLE KIT        |     |
|          | TH20X4X12       | 2   |
|          | TH20X2X12       | 2   |
|          | BOLTM12X160Z8.8 | 1   |
|          | NYLOCM12Z14MM   | 1   |