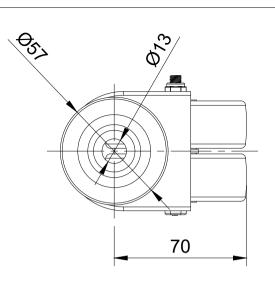

| ITEM NO. | PRODUCT NUMBER | QTY |
|----------|----------------|-----|
| 1        | 2BZD75ASBH12   | 1   |
| 2        | BZL75WPL       | 2   |
| 3        | AXLE KIT       |     |
|          | TUBEM8X55      | 1   |
|          | WP8X25X2       | 1   |
|          | BOLTM6X70Z8.8  | 1   |
|          | NYLOCM6Z       | 1   |
|          |                |     |