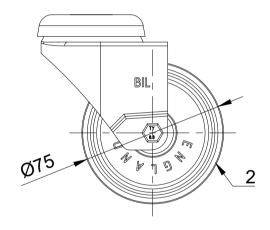

| ITEM NO. | PRODUCT NUMBER | QTY |
|----------|----------------|-----|
| 1        | 2BZD75ASBH12   | 1   |
| 2        | BZL75WPL       | 2   |
| 3        | AXLE KIT       |     |
|          | TUBEM8X55      | 1   |
|          | WP8X25X2       | 1   |
|          | BOLTM6X70Z8.8  | 1   |
|          | NYLOCM6Z       | 1   |
|          |                |     |