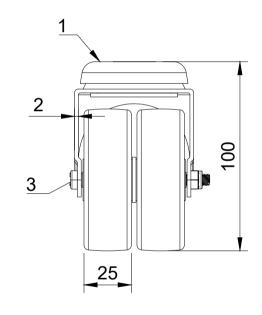

| ITEM NO. | PRODUCT NUMBER | QTY |
|----------|----------------|-----|
| 1        | 2BZD75ASBH12   | 1   |
| 2        | BZL75WPL       | 2   |
| 3        | AXLE KIT       |     |
|          | TUBEM8X55      | 1   |
|          | WP8X25X2       | 1   |
|          | BOLTM6X70Z8.8  | 1   |
|          | NYLOCM6Z       | 1   |
|          |                |     |