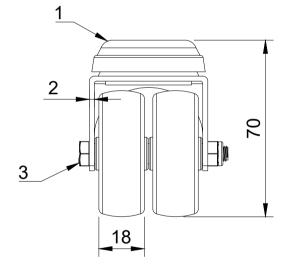

| ITEM NO. | PRODUCT NUMBER   | QTY |
|----------|------------------|-----|
| 1        | 2BZD50ASBH10     | 1   |
| 2        | BZL50WVGR        | 2   |
| 3        | AXLE KIT         |     |
|          | TUBEM8X43        | 1   |
|          | HEXBOLTM6X55Z8.8 | 1   |
|          | NYLOCM6Z         | 1   |
| N        |                  |     |