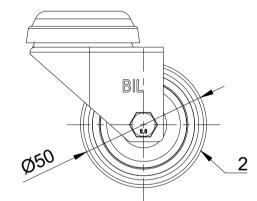

| ITEM NO. | PRODUCT NUMBER   | QTY |
|----------|------------------|-----|
| 1        | 2BZD50ASBH10     | 1   |
| 2        | BZL50WVGR        | 2   |
| 3        | AXLE KIT         |     |
|          | TUBEM8X43        | 1   |
|          | HEXBOLTM6X55Z8.8 | 1   |
|          | NYLOCM6Z         | 1   |
| N        |                  |     |