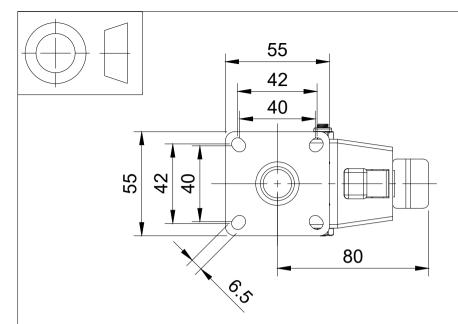

| ITEM NO. | PRODUCT NUMBER   | QTY |
|----------|------------------|-----|
| 1        | 2BZD50ASSWB      | 1   |
| 2        | BZL50WPL         | 2   |
| 3        | AXLE KIT         |     |
|          | TUBEM8X43        | 1   |
|          | HEXBOLTM6X55Z8.8 | 1   |
|          | NYLOCM6Z         | 1   |
|          |                  |     |

|   | UNLESS OTHERWISE<br>SPECIFIED    | DRAWING DISCLAIMER                                                    |             | NAME    | DATE     |             | BIL Group Ltd<br>Porte Marsh Road<br>Calne, Wiltshire, SN11 9BW<br>United Kingdom<br>Tel +44 (0)1249 822 222<br>www.bilgroup.co.uk |            |
|---|----------------------------------|-----------------------------------------------------------------------|-------------|---------|----------|-------------|------------------------------------------------------------------------------------------------------------------------------------|------------|
|   | DIMENSIONS ARE IN<br>MILLIMETRES | DISCLOSED TO A THIRD<br>PARTY EITHER WHOLLY OR<br>IN PART WITHOUT THE | DRAWN BY    | Matt    | 16/08/23 | BILGroup    |                                                                                                                                    |            |
|   |                                  |                                                                       | APPROVED BY | Kevin   | 16/08/23 | DWG NO.     |                                                                                                                                    |            |
| Ν |                                  |                                                                       | SCALE       | 1:2     |          | 2BZD50PLSWB |                                                                                                                                    | 1          |
|   |                                  |                                                                       | WEIGHT      | 0.326kg |          | 2BZD50PLS   | WB SH                                                                                                                              | EET 1 OF 1 |