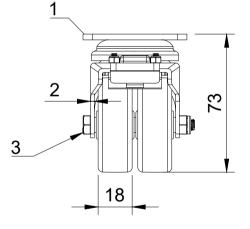

| ITEM NO. | PRODUCT NUMBER   | QTY |
|----------|------------------|-----|
| 1        | 2BZD50ASSWB      | 1   |
| 2        | BZL50WPL         | 2   |
| 3        | AXLE KIT         |     |
|          | TUBEM8X43        | 1   |
|          | HEXBOLTM6X55Z8.8 | 1   |
|          | NYLOCM6Z         | 1   |
|          |                  |     |

|   | UNLESS OTHERWISE<br>SPECIFIED    | DRAWING DISCLAIMER                                                    |             | NAME    | DATE     |             | BIL Group Ltd<br>Porte Marsh Road<br>Calne, Wiltshire, SN11 9BW<br>United Kingdom<br>Tel +44 (0)1249 822 222<br>www.bilgroup.co.uk |            |
|---|----------------------------------|-----------------------------------------------------------------------|-------------|---------|----------|-------------|------------------------------------------------------------------------------------------------------------------------------------|------------|
|   | DIMENSIONS ARE IN<br>MILLIMETRES | DISCLOSED TO A THIRD<br>PARTY EITHER WHOLLY OR<br>IN PART WITHOUT THE | DRAWN BY    | Matt    | 16/08/23 | BILGroup    |                                                                                                                                    |            |
|   |                                  |                                                                       | APPROVED BY | Kevin   | 16/08/23 | DWG NO.     |                                                                                                                                    |            |
| Ν |                                  |                                                                       | SCALE       | 1:2     |          | 2BZD50PLSWB |                                                                                                                                    | 1          |
|   |                                  |                                                                       | WEIGHT      | 0.326kg |          | 2BZD50PLS   | WB SH                                                                                                                              | EET 1 OF 1 |