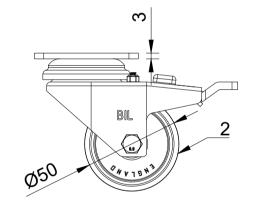

| ITEM NO. | PRODUCT NUMBER   | QTY |
|----------|------------------|-----|
| 1        | 2BZD50ASSWB      | 1   |
| 2        | BZL50WPL         | 2   |
| 3        | AXLE KIT         |     |
|          | TUBEM8X43        | 1   |
|          | HEXBOLTM6X55Z8.8 | 1   |
|          | NYLOCM6Z         | 1   |
|          |                  |     |

|   | UNLESS OTHERWISE<br>SPECIFIED    | DRAWING DISCLAIMER                                                    |             | NAME    | DATE     |             | BIL Group Ltd<br>Porte Marsh Road<br>Calne, Wiltshire, SN11 9BW<br>United Kingdom<br>Tel +44 (0)1249 822 222<br>www.bilgroup.co.uk |            |
|---|----------------------------------|-----------------------------------------------------------------------|-------------|---------|----------|-------------|------------------------------------------------------------------------------------------------------------------------------------|------------|
|   | DIMENSIONS ARE IN<br>MILLIMETRES | DISCLOSED TO A THIRD<br>PARTY EITHER WHOLLY OR<br>IN PART WITHOUT THE | DRAWN BY    | Matt    | 16/08/23 | BILGroup    |                                                                                                                                    |            |
|   |                                  |                                                                       | APPROVED BY | Kevin   | 16/08/23 | DWG NO.     |                                                                                                                                    |            |
| Ν |                                  |                                                                       | SCALE       | 1:2     |          | 2BZD50PLSWB |                                                                                                                                    | 1          |
|   |                                  |                                                                       | WEIGHT      | 0.326kg |          | 2BZD50PLS   | WB SH                                                                                                                              | EET 1 OF 1 |