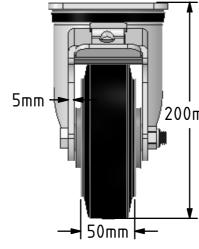

## Description: BZXP150ERBJSWB

Pressed steel swivel castor with a top plate fixing fitted with a black high elastic 65 shore A rubber tyred wheel aluminium centre with ball bearings and a total lock brake. Wheel diameter 150mm, tread width 50mm, overall height 200mm, top plate 135mm x 110mm, hole centres 105mm x 80/75mm. Load capacity 350kg at 4kph and 140kg at 16kph. REACH compliant also PAH-Free rubber to confirm to EU-directive 2005/69/EC