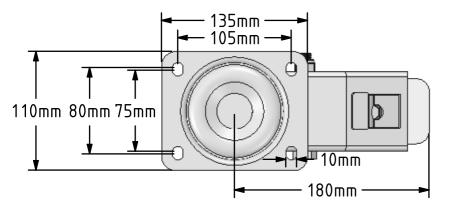

## Description: BZXP150ERBJSWB

Pressed steel swivel castor with a top plate fixing fitted with a black high elastic 65 shore A rubber tyred wheel aluminium centre with ball bearings and a total lock brake. Wheel diameter 150mm, tread width 50mm, overall height 200mm, top plate 135mm x 110mm, hole centres 105mm x 80/75mm. Load capacity 350kg at 4kph and 140kg at 16kph. REACH compliant also PAH-Free rubber to confirm to EU-directive 2005/69/EC