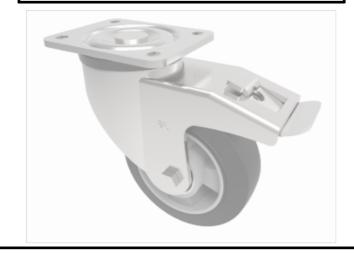

## Description: BZXP150ERBJSWB

Pressed steel swivel castor with a top plate fixing fitted with a black high elastic 65 shore A rubber tyred wheel aluminium centre with ball bearings and a total lock brake. Wheel diameter 150mm, tread width 50mm, overall height 200mm, top plate 135mm x 110mm, hole centres 105mm x 80/75mm. Load capacity 350kg at 4kph and 140kg at 16kph. REACH compliant also PAH-Free rubber to confirm to EU-directive 2005/69/EC