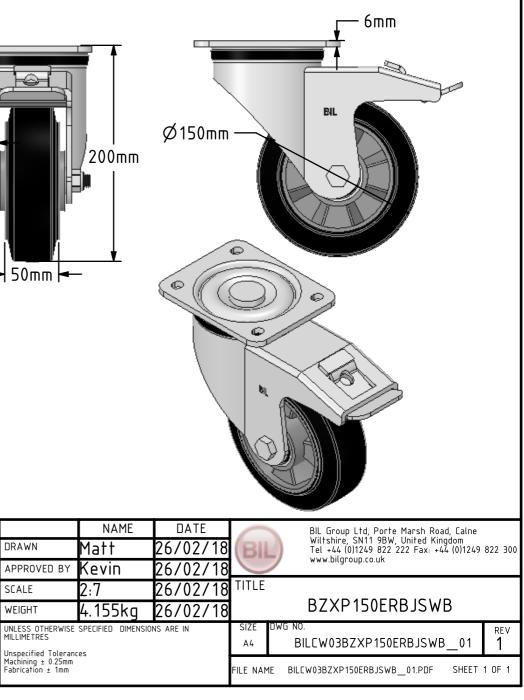

## Description: BZXP150ERBJSWB

Pressed steel swivel castor with a top plate fixing fitted with a black high elastic 65 shore A rubber tyred wheel aluminium centre with ball bearings and a total lock brake. Wheel diameter 150mm, tread width 50mm, overall height 200mm, top plate 135mm x 110mm, hole centres 105mm x 80/75mm. Load capacity 350kg at 4kph and 140kg at 16kph. REACH compliant also PAH-Free rubber to confirm to EU-directive 2005/69/EC