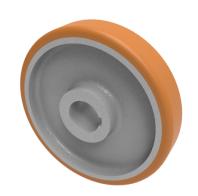

## Vulkollan Polyurethane Drive Wheel 150mm 660kg Load

Product code: BZXH150WVPT50KW

POA High grade Vulkollan polyurethane tyre on cast iron centred wheel with a keyway. Diameter 150mm, tread width 50mm, Keyway bore size 50mm, hub length 50mm. Load capacity 830kg static and 660kg at 6kph. PLEASE NOTE BORE SIZE TOLERANCES IS BASED ON H7 ( – 0.0 +0.18 50DIN6885 ISO 286-2 STANDARD \*\*MANUFACTURED TO ORDER\*\*

| Load Capacity (kg)      | 660                                              |
|-------------------------|--------------------------------------------------|
| Wheel Material          | Polyurethane on Cast Iron                        |
| Diameter (mm)           | 150                                              |
| Hub Width (mm)          | 50                                               |
| Bore Size (mm)          | 50                                               |
| Tread (mm)              | 50                                               |
| Colour / Shore Hardness | Vulkollan Polyurethane on Cast Iron / 92 Shore A |
| Temperature Resistance  | -40 °C to +80 °C                                 |
| Bearing Type            | Keywayed                                         |