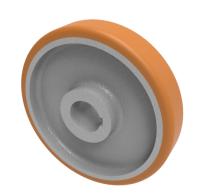

## Vulkollan Polyurethane Drive Wheel 150mm 660kg Load

Product code: BZXH150WVPT30KW

POA High grade Vulkollan polyurethane tyre on cast iron centred wheel with a keyway. Diameter 150mm, tread width 50mm, Keyway bore size 30mm, hub length 50mm. Load capacity 830kg static and 660kg at 6kph. PLEASE NOTE BORE SIZE TOLERANCES IS BASED ON H7 ( – 0.0 +0.18 ) DIN6885 ISO 286-2 STANDARD \*\*MANUFACTURED TO ORDER\*\*

| Load Capacity (kg)      | 660                                              |
|-------------------------|--------------------------------------------------|
| Wheel Material          | Polyurethane on Cast Iron                        |
| Diameter (mm)           | 150                                              |
| Hub Width (mm)          | 50                                               |
| Bore Size (mm)          | 30                                               |
| Tread (mm)              | 50                                               |
| Colour / Shore Hardness | Vulkollan Polyurethane on Cast Iron / 92 Shore A |
| Temperature Resistance  | -40 °C to +80 °C                                 |
| Bearing Type            | Keywayed                                         |