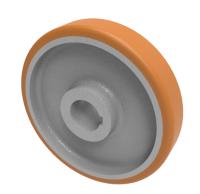

## Vulkollan Polyurethane Drive Wheel 150mm 660kg Load

Product code: BZXH150WVPTM25KW

POA High grade Vulkollan polyurethane tyre on cast iron centred wheel with a keyway. Diameter 150mm, tread width 50mm, Keyway bore size 25mm, hub length 50mm. Load capacity 830kg static and 660kg at 6kph. PLEASE NOTE BORE SIZE TOLERANCES IS BASED ON H7 ( – 0.0 +0.18 ) DIN6885 ISO 286-2 STANDARD \*\*MANUFACTURED TO ORDER\*\*

| Load Capacity (kg)      | 660                                              |
|-------------------------|--------------------------------------------------|
| Wheel Material          | Polyurethane on Cast Iron                        |
| Diameter (mm)           | 150                                              |
| Hub Width (mm)          | 50                                               |
| Bore Size (mm)          | 25                                               |
| Tread (mm)              | 50                                               |
| Colour / Shore Hardness | Vulkollan Polyurethane on Cast Iron / 92 Shore A |
| Temperature Resistance  | -40 °C to +80 °C                                 |
| Bearing Type            | Keywayed                                         |