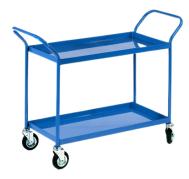

## **Two Tier Shelf Trolley On 125mm Castors**

## Product code: BESHF302

A longer version of our shelf trolley, with double tray and a 500mm spacing between each. This model 915mm in length witha width of 460mm and comes on four swivel castors (brakes on request)

| Number of Shelves        | 2                              |
|--------------------------|--------------------------------|
| Shelf Size (L x W)       | 915 x 460                      |
| Height between shelves   | 500                            |
| Overall Size (L x W x H) | 1260 x 460 x 915               |
| Castors                  | 125mm rubber tyre (all swivel) |
| Load capacity            | 200kg                          |