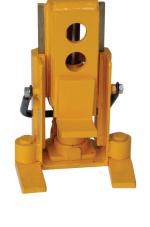

## **Hydraulic Lifting Toe Jack 3tonne**

**Product code: SKTJ3** 

A manual, hydraulic lifting 3,000kg toe jack. It has the ability to lift heavy and large loads / equipment of up to 3 tonnes.

- Super low-profile lifting toe to fit within floor clearances as low as 20mm
- Versatile: Allows for different height positions via the adjustable lifting toe
- Built to last with its heavy-duty welded steel construction
- 8 tonne toe jack also available

NB. Finish colour supplied may differ from that illustrated

| Lifting range       | 20mm - 160mm           |
|---------------------|------------------------|
| Min toe height      | 20mm                   |
| Lifting Stroke (mm) | 130                    |
| Weight              | 21.5kg                 |
| Load capacity       | 3000Kg                 |
| Skate/jack type     | Toe and machine jacks  |
| Brand               | BIL Materials Handling |